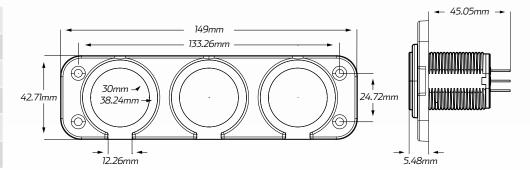

# TECHNICAL SPECIFICATIONS

| Input Voltage    | • 12 - 24 Volt                     |
|------------------|------------------------------------|
| Amperage         | • Accessory - 20A @ 12V, 10A @ 24V |
| Amp Meter Range  | • 1A - 20A                         |
| Volt Meter Range | • 6 - 33 Volt                      |
| Dimensions       | • 42.71mm H x 149mm L x 50.53mm D  |
| Socket Radius    | • 30mm Inner, 38.24mm Outer        |

### **DIMENSIONS**