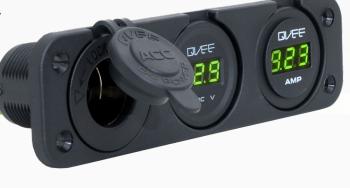

Triple Flush Mount Accessory / Volt Meter / Amp Meter

#QVPSFM3AVP

www.qvee.com.au

## DESCRIPTION

The QVPSFM3AVP is a heavy duty accessory socket, volt meter and amp meter with a triple flush mount bracket.

Features a rugged design and dust proof cover. Can be installed with or without the mounting panel.

## **FEATURES**

- Rubber cap prevents dust and dirt from entering when not in use
- Easy to read display with green LED illumination
- Easy to install
- Suitable for automotive and marine use