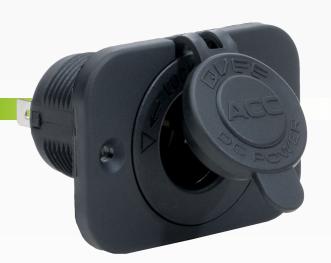

## DESCRIPTION

The QVPSFMA is a heavy duty standard size accessory socket with flush mount bracket.

Features a rugged design and dust proof cover. Can be installed with or without the mounting panel.

Comes supplied with crimp terminals and fixing screws.

## **FEATURES**

- Rubber cap prevents dust and dirt from entering when not in use
- Firm and accurate sized socket for better connection
- Easy to install
- Suitable for automotive and marine use