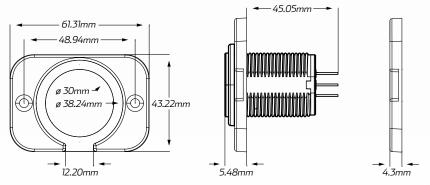

# TECHNICAL SPECIFICATIONS

| Input Voltage | • 12 - 24 Volt                      |
|---------------|-------------------------------------|
| Amperage      | • 20A @ 12V, 10A @ 24V              |
| Dimensions    | • 43.22mm H x 61.31mm L x 50.53mm D |
| Socket Radius | • 30mm Inner, 38.24mm Outer         |

### **DIMENSIONS**