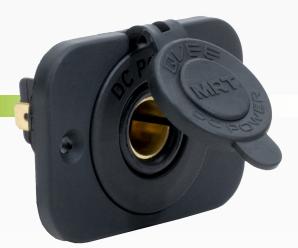

# Single Flush Mount Merit Socket

#QVPSFMM

www.qvee.com.au

### DESCRIPTION

The QVPSFMM is a heavy duty standard size merit socket with flush mount bracket.

Features a rugged design and dust proof cover. Can be installed with or without the mounting panel.

Comes supplied with crimp terminals and fixing screws.

## FEATURES

- Rubber cap prevents dust and dirt from entering when not in use
- Firm and accurate sized socket for better connection
- Easy to install
- Suitable for automotive and marine use