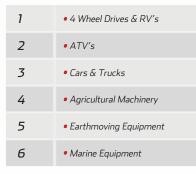

without the mounting panel.

Comes supplied with crimp terminals and fixing screws.

## FEATURES

- Rubber cap prevents dust and dirt from entering when not in use
- Firm and accurate sized socket for better connection
- Easy to install
- Suitable for automotive and marine use



## ACCESSORIES

- 2 x Crimp Terminals
- Fixing Screws

## TECHNICAL SPECIFICATIONS

| Input Voltage | • 12 - 24 Volt                      | SOCKET TYPE |         |
|---------------|-------------------------------------|-------------|---------|
| Amperage      | • 16A @ 12V, 8A @ 24V               |             | EL VOLT |
| Dimensions    | • 43.22mm H x 61.31mm L x 41.32mm D |             |         |
| Socket Radius | • 30mm Inner, 38.24mm Outer         |             |         |

### APPLICATIONS

### DIMENSIONS