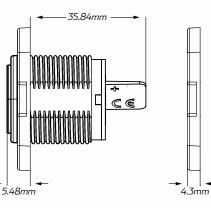

## TECHNICAL SPECIFICATIONS

| Input Voltage | • 12 - 24 Volt                      | SOCKET TYPE |         |
|---------------|-------------------------------------|-------------|---------|
| Amperage      | • 16A @ 12V, 8A @ 24V               |             | EL VOLT |
| Dimensions    | • 43.22mm H x 61.31mm L x 41.32mm D |             |         |
| Socket Radius | • 30mm Inner, 38.24mm Outer         |             |         |

### DIMENSIONS