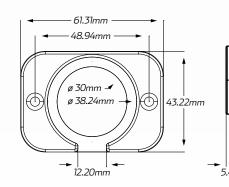

## TECHNICAL SPECIFICATIONS

| Input Voltage | • 12 - 24 Volt                      | SOCKET TYPE |         |
|---------------|-------------------------------------|-------------|---------|
| Amperage      | • 16A @ 12V, 8A @ 24V               |             | EL VOLT |
| Dimensions    | • 43.22mm H x 61.31mm L x 41.32mm D |             |         |
| Socket Radius | • 30mm Inner, 38.24mm Outer         |             |         |

### DIMENSIONS