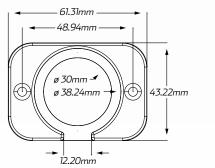

# TECHNICAL SPECIFICATIONS

| Input Voltage   | • 12 - 24 Volt                      |
|-----------------|-------------------------------------|
| Amp Meter Range | • 1A - 20A                          |
| Dimensions      | • 43.22mm H x 61.31mm L x 26.98mm D |
| Socket Radius   | • 30mm Inner, 38.24mm Outer         |

#### **DIMENSIONS**