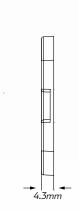

# TECHNICAL SPECIFICATIONS

| Input Voltage   | • 12 - 24 Volt                      |
|-----------------|-------------------------------------|
| Amp Meter Range | • 1A - 20A                          |
| Dimensions      | • 43.22mm H x 61.31mm L x 26.98mm D |
| Socket Radius   | • 30mm Inner, 38.24mm Outer         |

#### **DIMENSIONS**