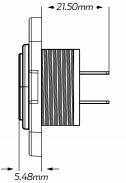

# TECHNICAL SPECIFICATIONS

| Input Voltage   | • 12 - 24 Volt                      |
|-----------------|-------------------------------------|
| Amp Meter Range | • 1A - 20A                          |
| Dimensions      | • 43.22mm H x 61.31mm L x 26.98mm D |
| Socket Radius   | • 30mm Inner, 38.24mm Outer         |

#### **DIMENSIONS**