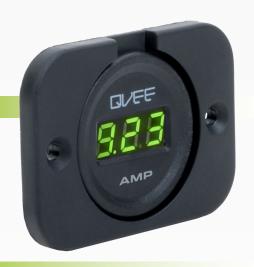

# Single Flush Mount Amp Meter

#QVPSFMP

www.qvee.com.au

## DESCRIPTION

The QVPSFMP is a heavy duty standard size amp meter with flush mount bracket.

Features a rugged design and easy to read display. Can be installed with or without the mounting panel.

Comes supplied with crimp terminals and fixing screws.

## **FEATURES**

- Easy to read display with green LED illumination
- High precision amperage reading
- Easy to install
- Suitable for automotive and marine use