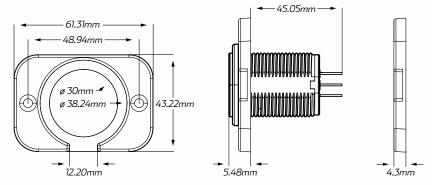

# TECHNICAL SPECIFICATIONS

| Input Voltage | • 12 - 24 Volt                      |
|---------------|-------------------------------------|
| USB Output    | • 2 x 5V @ 3A                       |
| Dimensions    | • 43.22mm H x 61.31mm L x 50.53mm D |
| Socket Radius | • 30mm Inner, 38.24mm Outer         |

### **DIMENSIONS**