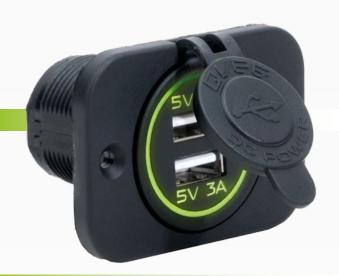

# Single Flush Mount Twin USB Socket

#QVPSFMU

www.qvee.com.au

## DESCRIPTION

The QVPSFMU is a heavy duty standard size twin USB socket with flush mount bracket.

Features a rugged design and dust proof cover. Can be installed with or without the mounting panel.

Comes supplied with crimp terminals and fixing screws.

## **FEATURES**

- Rubber cap prevents dust and dirt from entering when not in use
- Firm and accurate sized socket for better connection
- Easy to install
- Suitable for automotive and marine use