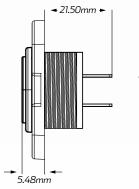

# TECHNICAL SPECIFICATIONS

| Input Voltage    | • 12 - 24 Volt                      |
|------------------|-------------------------------------|
| Volt Meter Range | • 6 - 33 Volt                       |
| Dimensions       | • 43.22mm H x 61.31mm L x 26.98mm D |
| Socket Radius    | • 30mm Inner, 38.24mm Outer         |

### **SOCKET TYPE**