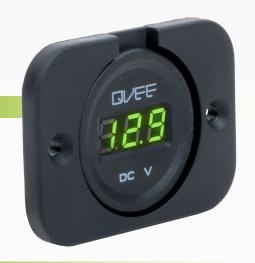

# Single Flush Mount Volt Meter

#QVPSFMVM

www.qvee.com.au

## DESCRIPTION

The QVPSFMVM is a heavy duty standard size volt meter with flush mount bracket.

Features a rugged design and easy to read display. Can be installed with or without the mounting panel.

Comes supplied with crimp terminals and fixing screws.

## **FEATURES**

- Easy to read display with green LED illumination
- High precision voltage reading
- Easy to install
- Suitable for automotive and marine use