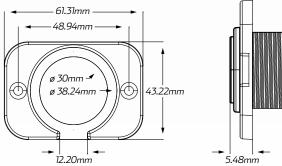

# TECHNICAL SPECIFICATIONS

| Input Voltage    | • 12 - 24 Volt                      |
|------------------|-------------------------------------|
| Volt Meter Range | • 6 - 33 Volt                       |
| Dimensions       | • 43.22mm H x 61.31mm L x 26.98mm D |
| Socket Radius    | • 30mm Inner, 38.24mm Outer         |

### **DIMENSIONS**