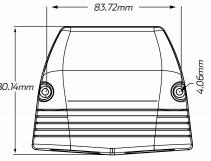

## TECHNICAL SPECIFICATIONS

| Input Voltage | • 12 - 24 Volt                                                      |
|---------------|---------------------------------------------------------------------|
| Amperage      | • Accessory - 20A @ 12V, 10A @ 24V<br>• Merit - 16A @ 12V, 8A @ 24V |
| Dimensions    | • 50.46mm H x 98mm L x 80.14mm D                                    |
| Socket Radius | • 29.30mm                                                           |

## DIMENSIONS