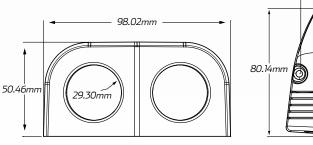

## TECHNICAL SPECIFICATIONS

| Input Voltage | • 12 - 24 Volt                                                      |
|---------------|---------------------------------------------------------------------|
| Amperage      | • Accessory - 20A @ 12V, 10A @ 24V<br>• Merit - 16A @ 12V, 8A @ 24V |
| Dimensions    | • 50.46mm H x 98mm L x 80.14mm D                                    |
| Socket Radius | • 29.30mm                                                           |

## DIMENSIONS