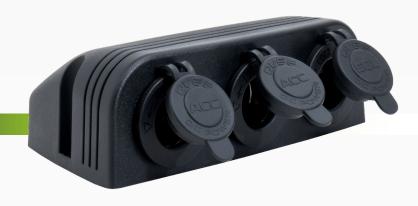

# Triple Surface Mount Accessory / Accessory / Engel

#QVPSSM3AAE

www.qvee.com.au

## DESCRIPTION

The QVPSSM3AAE is a heavy duty double standard size accessory sockets and engel socket with a triple surface mount bracket

Features a rugged design and dust proof cover. Can be installed with or without the mounting panel.

Comes supplied with crimp terminals and fixing screws.

- Rubber cap prevents dust and dirt from entering when not in use
- Firm and accurate sized socket for better connection
- Easy to install
- Suitable for automotive and marine use