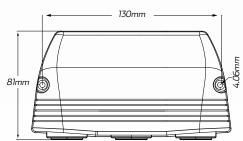

|
|---------------|-------------------------------------------------------------------------------------------|
| Amperage      | <ul> <li>Accessory - 20A @ 12V, 10A @ 24V</li> <li>Engel - 16A @ 12V, 8A @ 24V</li> </ul> |
| Dimensions    | • 50.54mm H x 151.6mm L x 81mm D                                                          |
| Socket Radius | • 29.30mm                                                                                 |

## SOCKET TYPE



### **APPLICATIONS**

| 1 | • 4 Wheel Drives & RV's |
|---|-------------------------|
| 2 | • ATV's                 |
| 3 | • Cars & Trucks         |
| 4 | Agricultural Machinery  |
| 5 | • Earthmoving Equipment |
| 6 | Marine Equipment        |

### **DIMENSIONS**