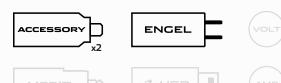

rom entering when not in use
- Firm and accurate sized socket for better connection
- Easy to install
- Suitable for automotive and marine use



## **ACCESSORIES**

- 6 x Crimp Terminals
- Fixing Screws

# TECHNICAL SPECIFICATIONS

| Input Voltage | • 12 - 24 Volt                                                                            |
|---------------|-------------------------------------------------------------------------------------------|
| Amperage      | <ul> <li>Accessory - 20A @ 12V, 10A @ 24V</li> <li>Engel - 16A @ 12V, 8A @ 24V</li> </ul> |
| Dimensions    | • 50.54mm H x 151.6mm L x 81mm D                                                          |
| Socket Radius | • 29.30mm                                                                                 |

## SOCKET TYPE



### **APPLICATIONS**

| 1 | • 4 Wheel Drives & RV's |
|---|-------------------------|
| 2 | • ATV's                 |
| 3 | • Cars & Trucks         |
| 4 | Agricultural Machinery  |
| 5 | • Earthmoving Equipment |
| 6 | Marine Equipment        |

### **DIMENSIONS**