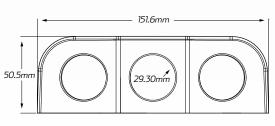

### **DIMENSIONS**

# TECHNICAL SPECIFICATIONS

| Input Voltage | • 12 - 24 Volt                                                                            |
|---------------|-------------------------------------------------------------------------------------------|
| Amperage      | <ul> <li>Accessory - 20A @ 12V, 10A @ 24V</li> <li>Engel - 16A @ 12V, 8A @ 24V</li> </ul> |
| Dimensions    | • 50.54mm H x 151.6mm L x 81mm D                                                          |
| Socket Radius | • 29.30mm                                                                                 |