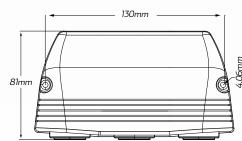

# TECHNICAL SPECIFICATIONS

| Input Voltage | • 12 - 24 Volt, 10 - 30 Volt (USB) |
|---------------|------------------------------------|
| Amperage      | • Accessory - 20A @ 12V, 10A @ 24V |
| Output        | • USB - 2 x 5V @ 3A                |
| Dimensions    | • 50.54mm H x 151.6mm L x 81mm D   |
| Socket Radius | • 29.30mm                          |

## **DIMENSIONS**