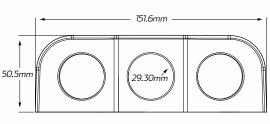

# TECHNICAL SPECIFICATIONS

| Input Voltage | • 12 - 24 Volt, 10 - 30 Volt (USB) |
|---------------|------------------------------------|
| Amperage      | • Accessory - 20A @ 12V, 10A @ 24V |
| Output        | • USB - 2 x 5V @ 3A                |
| Dimensions    | • 50.54mm H x 151.6mm L x 81mm D   |
| Socket Radius | • 29.30mm                          |

## **DIMENSIONS**