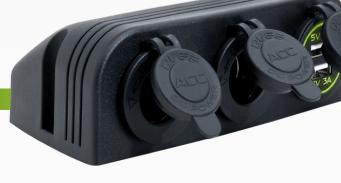

# DESCRIPTION

The QVPSSM3AAU is a heavy duty double accessory socket and twin USB socket with a triple surface mount bracket

Features a rugged design and dust proof cover. Can be installed with or without the mounting panel.

## **FEATURES**

- Rubber cap prevents dust and dirt from entering when not in use
- Easy to read display with green LED illumination
- Easy to install
- Suitable for automotive and marine use