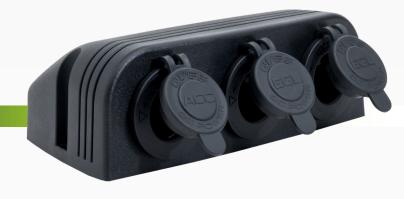

## DESCRIPTION

The QVPSSM3AEE is a heavy duty accessory socket and a double standard size engel sockets with a triple surface mount bracket

Features a rugged design and dust proof cover. Can be installed with or without the mounting panel.

## **FEATURES**

- Rubber cap prevents dust and dirt from entering when not in use
- Firm and accurate sized socket for better connection
- Easy to install
- Suitable for automotive and marine use