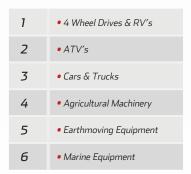

use
- Firm and accurate sized socket for better connection
- Easy to install
- Suitable for automotive and marine use

#### **ACCESSORIES**

- 6 x Crimp Terminals
- Fixing Screws

## TECHNICAL SPECIFICATIONS

| Input Voltage | • 12 - 24 Volt                                                                            |
|---------------|-------------------------------------------------------------------------------------------|
| Amperage      | <ul> <li>Accessory - 20A @ 12V, 10A @ 24V</li> <li>Engel - 16A @ 12V, 8A @ 24V</li> </ul> |
| Dimensions    | • 50.54mm H x 151.6mm L x 81mm D                                                          |
| Socket Radius | • 29.30mm                                                                                 |

## SOCKET TYPE









# APPLICATIONS



#### **DIMENSIONS**