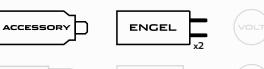

om entering when not in use
- Firm and accurate sized socket for better connection
- Easy to install
- Suitable for automotive and marine use

#### **ACCESSORIES**

- 6 x Crimp Terminals
- Fixing Screws

## TECHNICAL SPECIFICATIONS

| Input Voltage | • 12 - 24 Volt                                                                            |
|---------------|-------------------------------------------------------------------------------------------|
| Amperage      | <ul> <li>Accessory - 20A @ 12V, 10A @ 24V</li> <li>Engel - 16A @ 12V, 8A @ 24V</li> </ul> |
| Dimensions    | • 50.54mm H x 151.6mm L x 81mm D                                                          |
| Socket Radius | • 29.30mm                                                                                 |

## SOCKET TYPE









# APPLICATIONS



#### **DIMENSIONS**