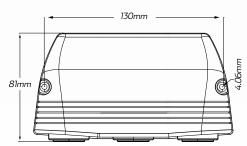

## TECHNICAL SPECIFICATIONS

| Input Voltage | • 12 - 24 Volt                                                                            |
|---------------|-------------------------------------------------------------------------------------------|
| Amperage      | <ul> <li>Accessory - 20A @ 12V, 10A @ 24V</li> <li>Engel - 16A @ 12V, 8A @ 24V</li> </ul> |
| Dimensions    | • 50.54mm H x 151.6mm L x 81mm D                                                          |
| Socket Radius | • 29.30mm                                                                                 |

#### **DIMENSIONS**