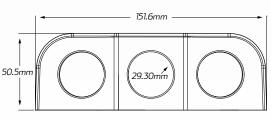

## TECHNICAL SPECIFICATIONS

| Input Voltage | • 12 - 24 Volt                                                                            |
|---------------|-------------------------------------------------------------------------------------------|
| Amperage      | <ul> <li>Accessory - 20A @ 12V, 10A @ 24V</li> <li>Engel - 16A @ 12V, 8A @ 24V</li> </ul> |
| Dimensions    | • 50.54mm H x 151.6mm L x 81mm D                                                          |
| Socket Radius | • 29.30mm                                                                                 |

#### **DIMENSIONS**