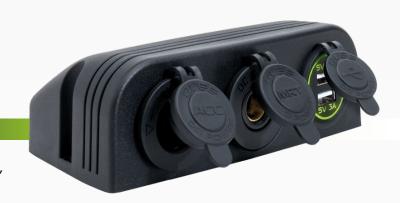

# DESCRIPTION

The QVPSSM3AMU is a heavy duty accessory socket, merit socket and twin USB socket with a triple surface mount bracket

Features a rugged design and dust proof cover. Can be installed with or without the mounting panel.

# **FEATURES**

- Rubber cap prevents dust and dirt from entering when not in use
- Easy to read display with green LED illumination
- Easy to install
- Suitable for automotive and marine use

# TECHNICAL SPECIFICATIONS

| Input Voltage | • 12 - 24 Volt, 10 - 30 Volt (USB)                                                        |
|---------------|-------------------------------------------------------------------------------------------|
| Amperage      | <ul> <li>Accessory - 20A @ 12V, 10A @ 24V</li> <li>Merit - 16A @ 12V, 8A @ 24V</li> </ul> |
| Output        | • USB - 2 x 5V @ 3A                                                                       |
| Dimensions    | • 50.54mm H x 151.6mm L x 81mm D                                                          |
| Socket Radius | • 29.30mm                                                                                 |