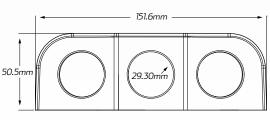

# TECHNICAL SPECIFICATIONS

| Input Voltage | • 12 - 24 Volt, 10 - 30 Volt (USB)                                                        |
|---------------|-------------------------------------------------------------------------------------------|
| Amperage      | <ul> <li>Accessory - 20A @ 12V, 10A @ 24V</li> <li>Merit - 16A @ 12V, 8A @ 24V</li> </ul> |
| Output        | • USB - 2 x 5V @ 3A                                                                       |
| Dimensions    | • 50.54mm H x 151.6mm L x 81mm D                                                          |
| Socket Radius | • 29.30mm                                                                                 |

## **DIMENSIONS**