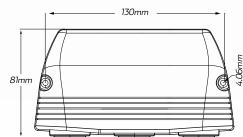

# TECHNICAL SPECIFICATIONS

| Input Voltage | • 12 - 24 Volt, 10 - 30 Volt (USB)                                                        |
|---------------|-------------------------------------------------------------------------------------------|
| Amperage      | <ul> <li>Accessory - 20A @ 12V, 10A @ 24V</li> <li>Merit - 16A @ 12V, 8A @ 24V</li> </ul> |
| Output        | • USB - 2 x 5V @ 3A                                                                       |
| Dimensions    | • 50.54mm H x 151.6mm L x 81mm D                                                          |
| Socket Radius | • 29.30mm                                                                                 |

## **DIMENSIONS**