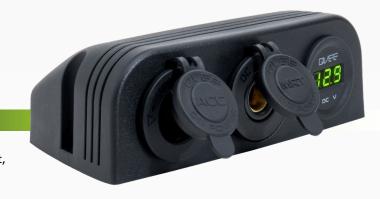

# Triple Surface Mount Accessory / Merit / Volt Meter

#QVPSSM3AMV

www.qvee.com.au

# DESCRIPTION

The QVPSSM3AMV is a heavy duty accessory socket, merit socket and volt meter with a triple surface mount bracket

Comes supplied with crimp terminals and fixing screws.

## **FEATURES**

- Rubber cap prevents dust and dirt from entering when not in use
- Firm and accurate sized socket for better connection
- Easy to install
- Suitable for automotive and marine use