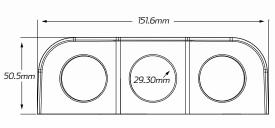

# TECHNICAL SPECIFICATIONS

| Input Voltage    | • 12 - 24 Volt                                                                            |
|------------------|-------------------------------------------------------------------------------------------|
| Amperage         | <ul> <li>Accessory - 20A @ 12V, 10A @ 24V</li> <li>Merit - 16A @ 12V, 8A @ 24V</li> </ul> |
| Volt Meter Range | • 6 - 33 Volt                                                                             |
| Dimensions       | • 50.54mm H x 151.6mm L x 81mm D                                                          |
| Socket Radius    | • 29.30mm                                                                                 |

## **DIMENSIONS**