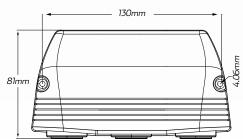

# TECHNICAL SPECIFICATIONS

| Input Voltage    | • 12 - 24 Volt                                                                            |
|------------------|-------------------------------------------------------------------------------------------|
| Amperage         | <ul> <li>Accessory - 20A @ 12V, 10A @ 24V</li> <li>Merit - 16A @ 12V, 8A @ 24V</li> </ul> |
| Volt Meter Range | • 6 - 33 Volt                                                                             |
| Dimensions       | • 50.54mm H x 151.6mm L x 81mm D                                                          |
| Socket Radius    | • 29.30mm                                                                                 |

## **DIMENSIONS**