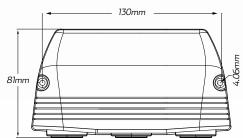

# TECHNICAL SPECIFICATIONS

| Input Voltage    | • 12 - 24 Volt, 10 - 30 Volt (USB) |
|------------------|------------------------------------|
| Amperage         | • Accessory - 20A @ 12V, 10A @ 24V |
| Volt Meter Range | • 6 - 33 Volt                      |
| Output           | • USB - 2 x 5V @ 3A                |
| Dimensions       | • 50.54mm H x 151.6mm L x 81mm D   |
| Socket Radius    | • 29.30mm                          |

## **DIMENSIONS**