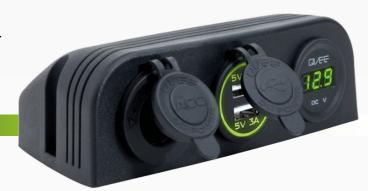

# Triple Surface Mount Accessory / Twin USB / Volt Meter

#QVPSSM3AUV

www.qvee.com.au

# DESCRIPTION

The QVPSSM3AUV is a heavy duty accessory socket, twin USB socket and volt meter with a triple surface mount bracket

Features a rugged design and dust proof cover. Can be installed with or without the mounting panel.

## **FEATURES**

- Rubber cap prevents dust and dirt from entering when not in use
- Easy to read display with green LED illumination
- Easy to install
- Suitable for automotive and marine use