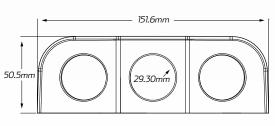

# TECHNICAL SPECIFICATIONS

| Input Voltage    | • 12 - 24 Volt, 10 - 30 Volt (USB) |
|------------------|------------------------------------|
| Amperage         | • Accessory - 20A @ 12V, 10A @ 24V |
| Volt Meter Range | • 6 - 33 Volt                      |
| Output           | • USB - 2 x 5V @ 3A                |
| Dimensions       | • 50.54mm H x 151.6mm L x 81mm D   |
| Socket Radius    | • 29.30mm                          |

## **DIMENSIONS**