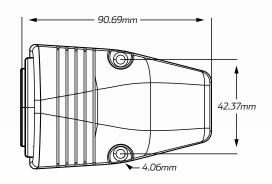

# • 2 x Crimp Terminals

• Fixing Screws

| Input Voltage | • 12 - 24 Volt                      | SOCKET TYPE          |
|---------------|-------------------------------------|----------------------|
| Amperage      | • 20A @ 12V, 10A @ 24V              | ACCESSORY ENGEL VOLT |
| Dimensions    | • 50.55mm H x 55.91mm L x 90.69mm D |                      |
| Socket Radius | • 29.30mm                           |                      |

#### DIMENSIONS