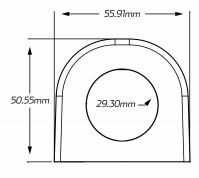

# • 2 x Crimp Terminals

• Fixing Screws

| Input Voltage | • 12 - 24 Volt                      | SOCKET TYPE          |
|---------------|-------------------------------------|----------------------|
| Amperage      | • 20A @ 12V, 10A @ 24V              | ACCESSORY ENGEL VOLT |
| Dimensions    | • 50.55mm H x 55.91mm L x 90.69mm D |                      |
| Socket Radius | • 29.30mm                           |                      |

#### DIMENSIONS