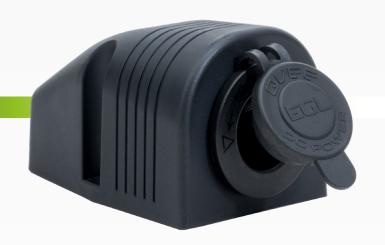

## DESCRIPTION

The QVPSSME is a heavy duty standard size engel socket with surface mount bracket.

Features a rugged design and dust proof cover. Can be installed with or without the mounting panel.

Comes supplied with crimp terminals and fixing screws.

## **FEATURES**

- Rubber cap prevents dust and dirt from entering when not in use
- Firm and accurate sized socket for better connection
- Easy to install
- Safe for automotive and marine use