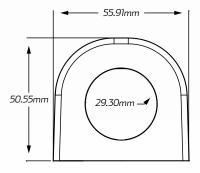

# TECHNICAL SPECIFICATIONS

| Input Voltage | • 12 - 24 Volt                      |
|---------------|-------------------------------------|
| Amperage      | • 16A @ 12V, 8A @ 24V               |
| Dimensions    | • 50.55mm H x 55.91mm L x 90.69mm D |
| Socket Radius | • 29.30mm                           |

## **DIMENSIONS**