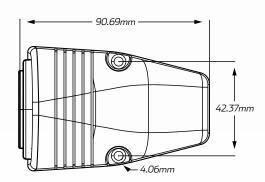

# TECHNICAL SPECIFICATIONS

| Input Voltage | • 12 - 24 Volt                      |
|---------------|-------------------------------------|
| Amperage      | • 16A @ 12V, 8A @ 24V               |
| Dimensions    | • 50.55mm H x 55.91mm L x 90.69mm D |
| Socket Radius | • 29.30mm                           |

## **DIMENSIONS**