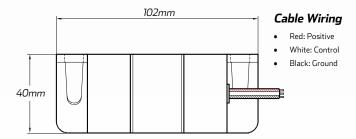

#### **DIMENSIONS**

| Voltage                 | • Multivolt 12 - 24 V DC     |
|-------------------------|------------------------------|
| IP Rating               | • IP66                       |
| Frequency               | • 97dB / 102dB               |
| Operating Temperature   | • -40°C to 85°C              |
| Dimensions              | • 102mm W x 70mm H x 40mm L  |
| Hole Centres            | • 84mm                       |
| Function Mode Selection | • 3-Wire Version             |
| Approvals               | • CE Certified<br>• SAE J994 |