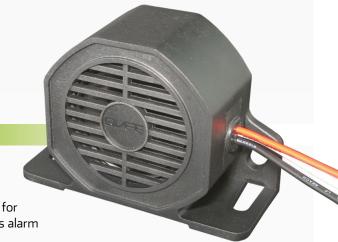

## DESCRIPTION

"Shhh Shhh" & "Beep Beep" dual function reverse alarm.

Offers selectable noise between a standard 'BEEP BEEP' audio output at 102dB for daytime use or a white noise / squalker sounding alarm at 97dB for night time use based on wiring. Made from high quality nylon and fibre this alarm is water and dust proof with an ingress protection rating of IP66.

#### **FEATURES**

- Heavy duty dual function backup alarm
- Day time: Beep Beep sound @ 102dB
- Night time: Shhh Shhh sound @ 97dB
- Water and dust proof IP66