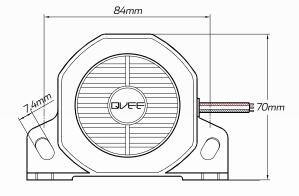

#### **DIMENSIONS**

| Voltage                 | • Multivolt 12 - 24 V DC     |
|-------------------------|------------------------------|
| IP Rating               | • IP66                       |
| Frequency               | • 97dB / 102dB               |
| Operating Temperature   | • -40°C to 85°C              |
| Dimensions              | • 102mm W x 70mm H x 40mm L  |
| Hole Centres            | • 84mm                       |
| Function Mode Selection | • 3-Wire Version             |
| Approvals               | • CE Certified<br>• SAE J994 |