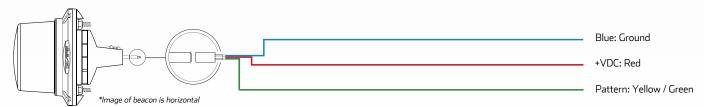

------------------|
| Colour         | • Amber                                                                                        |
| Lumens         | • 1500 Lumens                                                                                  |
| Dimensions     | • 185mm H x 162mm D                                                                            |
| Flash Patterns | • 6 different flash patterns including 4 unique alternate or simulated rotating flash patterns |

#### **FLASH PATTERN**

| 7. | • Rotate - 120 fpm       |
|----|--------------------------|
| 2. | • Rotate - 85 fpm        |
| 3. | • Single Flash           |
| 4. | Double Flash             |
| 5. | • Quad Flash             |
| 6. | • 2 - 3 - 4 - 5 Combined |

#### **DIMENSIONS**





## **WIRING DESIGNATION**