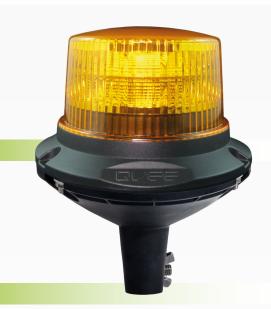

### DESCRIPTION

The QVRB162PM is a 185mm x 162mm Diameter Heavy Duty CLASS 1 rated LED rotating amber beacon with pole mount.

Rugged design to suit all heavy duty applications including Mining, Transport, Shire, Traffic management etc.

| Mounting       | • Pole Mount                                                                                   |
|----------------|------------------------------------------------------------------------------------------------|
| Colour         | • Amber                                                                                        |
| Lumens         | • 1500 Lumens                                                                                  |
| Dimensions     | • 185mm H x 162mm D                                                                            |
| Flash Patterns | • 6 different flash patterns including 4 unique alternate or simulated rotating flash patterns |