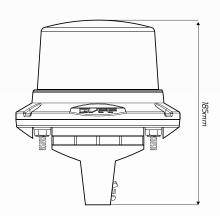

#### **DIMENSIONS**

| Mounting       | • Pole Mount                                                                                   |
|----------------|------------------------------------------------------------------------------------------------|
| Colour         | • Amber                                                                                        |
| Lumens         | • 1500 Lumens                                                                                  |
| Dimensions     | • 185mm H x 162mm D                                                                            |
| Flash Patterns | • 6 different flash patterns including 4 unique alternate or simulated rotating flash patterns |