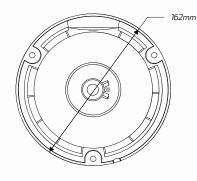

#### **DIMENSIONS**

| Mounting       | • Pole Mount                                                                                   |
|----------------|------------------------------------------------------------------------------------------------|
| Colour         | • Amber                                                                                        |
| Lumens         | • 1500 Lumens                                                                                  |
| Dimensions     | • 185mm H x 162mm D                                                                            |
| Flash Patterns | • 6 different flash patterns including 4 unique alternate or simulated rotating flash patterns |