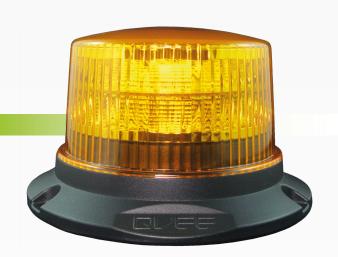

# Heavy Duty LED Rotating Beacon

www.qvee.com.au

## DESCRIPTION

The QVRB162 is a 100mm x 165mm Diameter Heavy Duty CLASS 1 rated LED rotating amber beacon

Rugged design to suit all heavy duty applications including Mining, Transport, Shire, Traffic management etc.