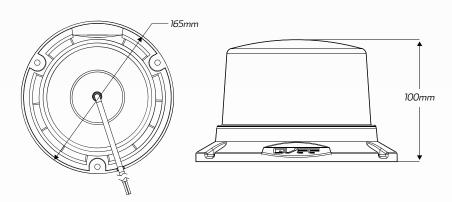

## **DIMENSIONS**

| Mounting       | • 3 Bolt Mount                                                                                 |
|----------------|------------------------------------------------------------------------------------------------|
| Colour         | • Amber                                                                                        |
| Lumens         | • 1500 Lumens                                                                                  |
| Dimensions     | • 100mm H x 165mm D                                                                            |
| Flash Patterns | • 6 different flash patterns including 4 unique alternate or simulated rotating flash patterns |