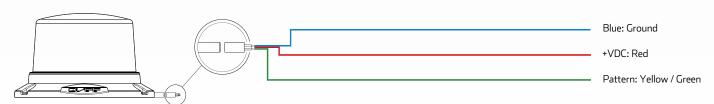

------------------------|
| Colour         | • Amber                                                                                        |
| Lumens         | • 1500 Lumens                                                                                  |
| Dimensions     | • 100mm H x 165mm D                                                                            |
| Flash Patterns | • 6 different flash patterns including 4 unique alternate or simulated rotating flash patterns |

#### **FLASH PATTERN**

| 1. | • Rotate - 120 fpm       |
|----|--------------------------|
| 2. | • Rotate - 85 fpm        |
| 3. | • Single Flash           |
| 4. | Double Flash             |
| 5. | • Quad Flash             |
| б. | • 2 - 3 - 4 - 5 Combined |

## **DIMENSIONS**



#### WIRING DESIGNATION