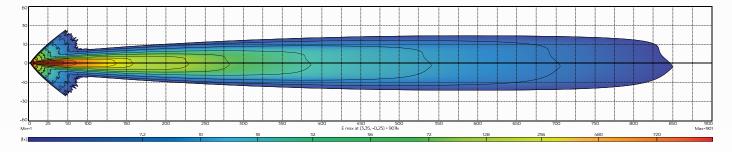

### **BEAM COVERAGE**

#### DESCRIPTION

The all new V2 SL120 series LED Spotlight really packs a punch with 12 x high powered 10W LED's sunk into deep dish reflectors. This lamp pumps out 850m worth of light at 1 LUX.