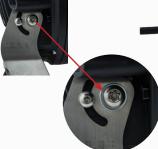

## **ACCESSORIES**

- 1x Waterproof Connector
- 3mm Thick Stainless Steel Bracket
- Clear Polycarbonate Protective Cover

| Lens               | • Polycarbonate Lens                                                                                                             |
|--------------------|----------------------------------------------------------------------------------------------------------------------------------|
| Beam Coverage      | • Spot Beam                                                                                                                      |
| Colour Temperature | • 6000 K                                                                                                                         |
| Accessories        | <ul><li>1 x Waterproof Connector</li><li>3mm Thick Stainless Steel Bracket</li><li>Clear Protective Polycarbonate Lens</li></ul> |