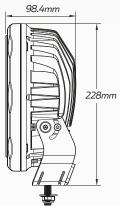

# 120W High Powered Round LED Spotlight - Spot Beam

#QVSL120SV2

www.qvee.com.au

#### DESCRIPTION

The all new V2 SL120 series LED Spotlight really packs a punch with 12 x high powered 10W LED's sunk into deep dish reflectors. This lamp pumps out 850m worth of light at 1 LUX.