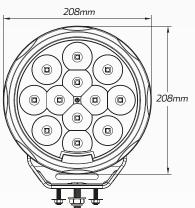

# 120W High Powered Round LED Spotlight - Spot Beam

#QVSL120SV2

www.qvee.com.au

#### DESCRIPTION

The all new V2 SL120 series LED Spotlight really packs a punch with 12 x high powered 10W LED's sunk into deep dish reflectors. This lamp pumps out 850m worth of light at 1 LUX.