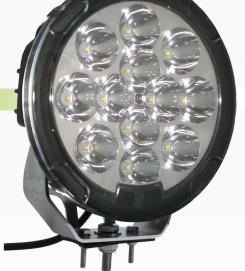

# 120W High Powered Round LED Spotlight - Spot Beam

#QVSL120SV2

www.qvee.com.au

#### DESCRIPTION

The all new V2 SL120 series LED Spotlight really packs a punch with 12 x high powered 10W LED's sunk into deep dish reflectors. This lamp pumps out 850m worth of light at 1 LUX.

# TECHNICAL SPECIFICATIONS

| Voltage   | • 9-32 Volt                          |
|-----------|--------------------------------------|
| IP Rating | • IP68 Rated                         |
| Lumens    | • Raw: 10,800lm / Effective: 8,000lm |
| Wattage   | • 120 Watt                           |
| LED Count | • 12 x 10W High Powered CREE® LED's  |