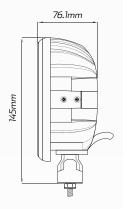

### **DIMENSIONS**

# 120mm Round LED Driving Light - Spot Beam

#QVSL535

www.qvee.com.au