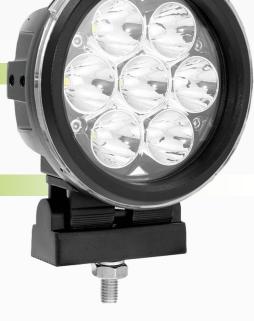

### DESCRIPTION

The QVSL535 is a 35W high powered LED spot beam driving light equipped with 7 x 5W high quality CREE LED's with a colour temperature of 6000K. Comes supplied with a clear polycarbonate cover.

## TECHNICAL SPECIFICATIONS

| LED Count     | • 7 x 5W CREE® LED's |
|---------------|----------------------|
| Voltage       | • 12 - 32 Volt       |
| Lens Material | • Polycarbonate lens |
| Wattage       | • 35 Watt            |

| Lumens Output      | • Raw: 2,940lm / Effective: 1,800lm |
|--------------------|-------------------------------------|
| Beam Coverage      | • Spot Beam                         |
| IP Rating          | • IP67 Rated                        |
| Colour Temperature | • 6000 K                            |