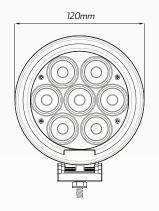

### **DIMENSIONS**

# 120mm Round LED Driving Light - Spot Beam

#QVSL535

www.qvee.com.au