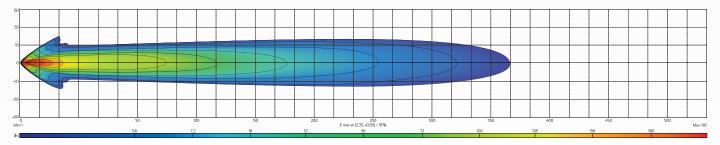

# **BEAM COVERAGE**

| Lumens Output      | • Raw: 2,940lm / Effective: 1,800lm |
|--------------------|-------------------------------------|
| Beam Coverage      | • Spot Beam                         |
| IP Rating          | • IP67 Rated                        |
| Colour Temperature | • 6000 K                            |