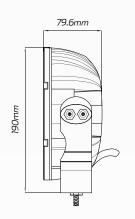

# 170mm Round LED Driving Light - Spot Beam

#QVSL7601

www.qvee.com.au

## DESCRIPTION

The QVSL7601 is a 60W high powered LED spot beam driving light equipped with 12 x 5W high quality CREE LED's with a colour temperature of 6000K. Comes supplied with a clear polycarbonate cover.

# TECHNICAL SPECIFICATIONS

#### **DIMENSIONS**









### **ACCESSORIES**

- 1 x Waterproof Connector
- 1 x Polycarbonate Protective Clear Cover



# **BEAM COVERAGE**



| LED Count     | • 12 x 5W CREE® LED's |
|---------------|-----------------------|
| Voltage       | • 10 - 32 Volt        |
| Lens Material | • Polycarbonate Lens  |
| Wattage       | • 60 Watt             |
| Raw Lumens    | • 5,040 Lumens        |

| Effective Lumens   | • 3,600 Lumens      |
|--------------------|---------------------|
| Beam Coverage      | • Spot Beam         |
| IP Rating          | • IP67 Rated        |
| Colour Temperature | • 6000 K            |
| Approvals          | • ECE R10, ECE R112 |