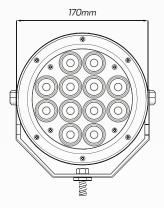

# 170mm Round LED Driving Light - Spot Beam

#QVSL7601

www.qvee.com.au

## DESCRIPTION

The QVSL7601 is a 60W high powered LED spot beam driving light equipped with 12 x 5W high quality CREE LED's with a colour temperature of 6000K. Comes supplied with a clear polycarbonate cover.

# TECHNICAL SPECIFICATIONS

#### **DIMENSIONS**









### **ACCESSORIES**

- 1 x Waterproof Connector
- 1 x Polycarbonate Protective Clear Cover



# **BEAM COVERAGE**



| LED Count     | • 12 x 5W CREE® LED's |
|---------------|-----------------------|
| Voltage       | • 10 - 32 Volt        |
| Lens Material | • Polycarbonate Lens  |
| Wattage       | • 60 Watt             |
| Raw Lumens    | • 5,040 Lumens        |

| Effective Lumens   | • 3,600 Lumens      |
|--------------------|---------------------|
| Beam Coverage      | • Spot Beam         |
| IP Rating          | • IP67 Rated        |
| Colour Temperature | • 6000 K            |
| Approvals          | • ECE R10, ECE R112 |