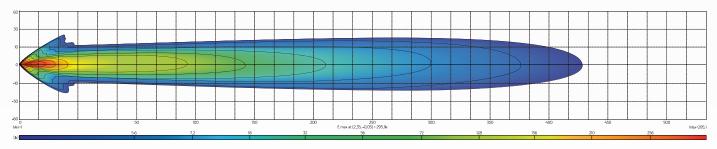

# **BEAM COVERAGE**

| LED Count     | • 12 x 5W CREE® LED's |
|---------------|-----------------------|
| Voltage       | • 10 - 32 Volt        |
| Lens Material | • Polycarbonate Lens  |
| Wattage       | • 60 Watt             |
| Raw Lumens    | • 5,040 Lumens        |

| Effective Lumens   | • 3,600 Lumens      |
|--------------------|---------------------|
| Beam Coverage      | • Spot Beam         |
| IP Rating          | • IP67 Rated        |
| Colour Temperature | • 6000 K            |
| Approvals          | • ECE R10, ECE R112 |