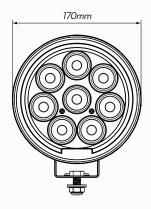

# 80W High Powered LED Spotlight - Euro Beam #QVSL80E

www.qvee.com.au

## DESCRIPTION

The QVSL80 series 80W spotlights use high intensity 10W CREE LED's. Ideal for trucking or the serious 4WD enthusiast. Pushes the boundaries of lighting performance.

## **DIMENSIONS**









## **ACCESSORIES**

- 1 x Waterproof Connector
- 1 x Polycarbonate Protective Clear Cover



# TECHNICAL SPECIFICATIONS

| LED Count          | • 10 W x 8 High Powered CREE® LED's |
|--------------------|-------------------------------------|
| Voltage            | • 9 - 48 Volt                       |
| Lens Material      | • Polycarbonate Lens                |
| Wattage            | • 80 Watt                           |
| Lumens Output      | • Raw: 7,200lm / Effective: 5,500lm |
| Beam Coverage      | • Euro Beam                         |
| IP Rating          | • IP68                              |
| Colour Temperature | • 6000 K                            |

### **BEAM COVERAGE**