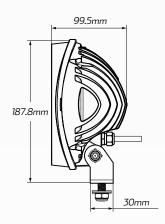

# 80W High Powered LED Spotlight - Euro Beam #QVSL80E

www.qvee.com.au

## DESCRIPTION

The QVSL80 series 80W spotlights use high intensity 10W CREE LED's. Ideal for trucking or the serious 4WD enthusiast. Pushes the boundaries of lighting performance.

## **DIMENSIONS**









## **ACCESSORIES**

- 1 x Waterproof Connector
- 1 x Polycarbonate Protective Clear Cover



# TECHNICAL SPECIFICATIONS

| LED Count          | • 10 W x 8 High Powered CREE® LED's |
|--------------------|-------------------------------------|
| Voltage            | • 9 - 48 Volt                       |
| Lens Material      | • Polycarbonate Lens                |
| Wattage            | • 80 Watt                           |
| Lumens Output      | • Raw: 7,200lm / Effective: 5,500lm |
| Beam Coverage      | • Euro Beam                         |
| IP Rating          | • IP68                              |
| Colour Temperature | • 6000 K                            |

### **BEAM COVERAGE**