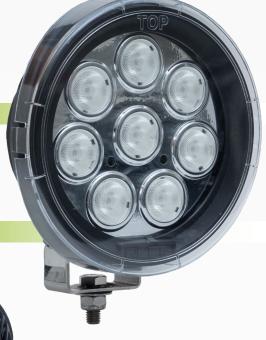

## DESCRIPTION

The QVSL80 series 80W spotlights use high intensity 10W CREE LED's. Ideal for trucking or the serious 4WD enthusiast. Pushes the boundaries of lighting performance.

# TECHNICAL SPECIFICATIONS

| LED Count          | • 10 W x 8 High Powered CREE® LED's |
|--------------------|-------------------------------------|
| Voltage            | • 9 - 48 Volt                       |
| Lens Material      | • Polycarbonate Lens                |
| Wattage            | • 80 Watt                           |
| Lumens Output      | • Raw: 7,200lm / Effective: 5,500lm |
| Beam Coverage      | • Euro Beam                         |
| IP Rating          | • IP68                              |
| Colour Temperature | • 6000 K                            |