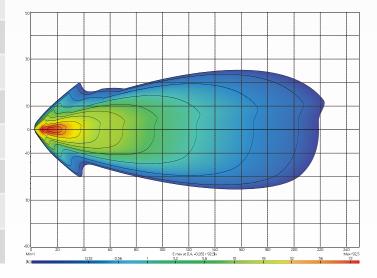

or the serious 4WD enthusiast. Pushes the boundaries of lighting performance.

## **DIMENSIONS**









## **ACCESSORIES**

- 1 x Waterproof Connector
- 1 x Polycarbonate Protective Clear Cover



# TECHNICAL SPECIFICATIONS

| LED Count          | • 10 W x 8 High Powered CREE® LED's |
|--------------------|-------------------------------------|
| Voltage            | • 9 - 48 Volt                       |
| Lens Material      | • Polycarbonate Lens                |
| Wattage            | • 80 Watt                           |
| Lumens Output      | • Raw: 7,200lm / Effective: 5,500lm |
| Beam Coverage      | • Euro Beam                         |
| IP Rating          | • IP68                              |
| Colour Temperature | • 6000 K                            |

### **BEAM COVERAGE**