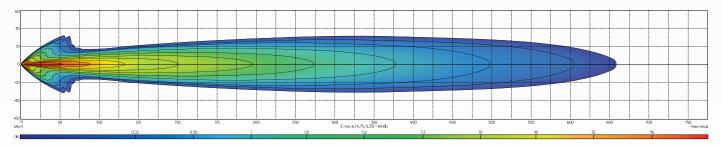

## **BEAM COVERAGE**

| Lumens Output      | • Raw: 7,200lm / Effective: 5,500lm |
|--------------------|-------------------------------------|
| Beam Coverage      | • Spot Beam                         |
| IP Rating          | • IP68                              |
| Colour Temperature | • 6000 K                            |