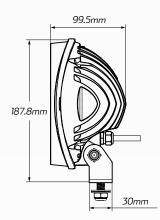

# 80W High Powered LED Spotlight - Spot Beam #QVSL80S

www.qvee.com.au

## DESCRIPTION

The QVSL80 series 80W spotlights uses high intensity 10W CREE LED's. Ideal for trucking or the serious 4WD enthusiast who'll be pushing the boundaries of lighting performance.

### **DIMENSIONS**









#### **ACCESSORIES**

- 1 x Waterproof Connector
- 1 x Polycarbonate Protective Clear Cover

## **BEAM COVERAGE**



## TECHNICAL SPECIFICATIONS

| LED Count     | • 10 W x 8 High Powered CREE® LED's |
|---------------|-------------------------------------|
| Voltage       | • 9 - 48 Volt                       |
| Lens Material | • Polycarbonate Lens                |
| Wattage       | • 80 Watt                           |

| Lumens Output      | • Raw: 7,200lm / Effective: 5,500lm |
|--------------------|-------------------------------------|
| Beam Coverage      | • Spot Beam                         |
| IP Rating          | • IP68                              |
| Colour Temperature | • 6000 K                            |