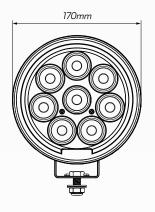

# 80W High Powered LED Spotlight - Spot Beam #QVSL80S

www.qvee.com.au

## DESCRIPTION

The QVSL80 series 80W spotlights uses high intensity 10W CREE LED's. Ideal for trucking or the serious 4WD enthusiast who'll be pushing the boundaries of lighting performance.

### **DIMENSIONS**









#### **ACCESSORIES**

- 1 x Waterproof Connector
- 1 x Polycarbonate Protective Clear Cover

## **BEAM COVERAGE**



## TECHNICAL SPECIFICATIONS

| LED Count     | • 10 W x 8 High Powered CREE® LED's |
|---------------|-------------------------------------|
| Voltage       | • 9 - 48 Volt                       |
| Lens Material | • Polycarbonate Lens                |
| Wattage       | • 80 Watt                           |

| Lumens Output      | • Raw: 7,200lm / Effective: 5,500lm |
|--------------------|-------------------------------------|
| Beam Coverage      | • Spot Beam                         |
| IP Rating          | • IP68                              |
| Colour Temperature | • 6000 K                            |