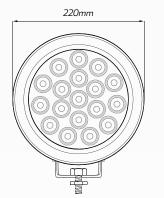

www.qvee.com.au

# 220mm Round LED Driving Light - Spot Beam #QVSL9108

www.qvee.com.au

## DESCRIPTION

The QVSL9108 is a 108W high powered LED spot beam driving light equipped with 18 x 6W high quality CREE LED's with a colour temperature of 6000K. Comes supplied with a clear polycarbonate cover

## DIMENSIONS









#### ACCESSORIES

- 1 x Waterproof Connector
- 1 x Polycarbonate Protective Clear Cover



### **BEAM COVERAGE**



## TECHNICAL SPECIFICATIONS

| LED Count     | • 18 x 6W CREE® LED's | Lumens Output      | • Raw: 11,700lm / Effective: 9,100lm |
|---------------|-----------------------|--------------------|--------------------------------------|
| Voltage       | • 12 - 48 Volt DC     | Beam Coverage      | • Driving / Spot Beam                |
| Lens Material | • Polycarbonate lens  | IP Rating          | • IP67 Rated                         |
| Wattage       | • 108 Watt            | Colour Temperature | • 6000 K                             |