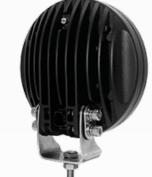

## DESCRIPTION

The QVSL9108 is a 108W high powered LED spot beam driving light equipped with 18 x 6W high quality CREE LED's with a colour temperature of 6000K. Comes supplied with a clear polycarbonate cover