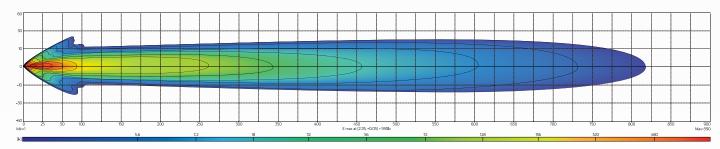

### **BEAM COVERAGE**

## TECHNICAL SPECIFICATIONS

| LED Count     | • 18 x 6W CREE® LED's | Lumens Output      | • Raw: 11,700lm / Effective: 9,100lm |
|---------------|-----------------------|--------------------|--------------------------------------|
| Voltage       | • 12 - 48 Volt DC     | Beam Coverage      | • Driving / Spot Beam                |
| Lens Material | • Polycarbonate lens  | IP Rating          | • IP67 Rated                         |
| Wattage       | • 108 Watt            | Colour Temperature | • 6000 K                             |