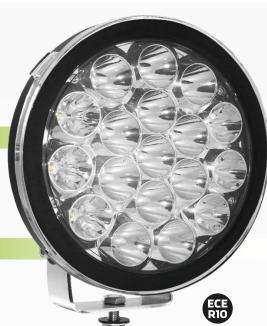

# 220mm Round LED Driving Light - Spot Beam #QVSL9108

www.qvee.com.au

## DESCRIPTION

The QVSL9108 is a 108W high powered LED spot beam driving light equipped with 18 x 6W high quality CREE LED's with a colour temperature of 6000K. Comes supplied with a clear polycarbonate cover