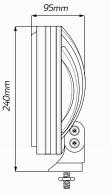

www.qvee.com.au

# 220mm Round LED Driving Light - Spot Beam #QVSL9108

www.qvee.com.au

## DESCRIPTION

The QVSL9108 is a 108W high powered LED spot beam driving light equipped with 18 x 6W high quality CREE LED's with a colour temperature of 6000K. Comes supplied with a clear polycarbonate cover

## DIMENSIONS









#### ACCESSORIES

- 1 x Waterproof Connector
- 1 x Polycarbonate Protective Clear Cover



### **BEAM COVERAGE**



## TECHNICAL SPECIFICATIONS

| LED Count     | • 18 x 6W CREE® LED's | Lumens Output      | • Raw: 11,700lm / Effective: 9,100lm |
|---------------|-----------------------|--------------------|--------------------------------------|
| Voltage       | • 12 - 48 Volt DC     | Beam Coverage      | • Driving / Spot Beam                |
| Lens Material | • Polycarbonate lens  | IP Rating          | • IP67 Rated                         |
| Wattage       | • 108 Watt            | Colour Temperature | • 6000 K                             |