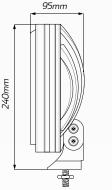

www.qvee.com.au

# 220mm Round LED Driving Light - Spot Beam #QVSL9180

www.qvee.com.au

## DESCRIPTION

The QVSL9180 is a 180W high powered LED spot beam driving light equipped with 18 x 10W high quality CREE LED's with a colour temperature of 6000K. Comes supplied with a clear polycarbonate cover

## DIMENSIONS







#### ACCESSORIES

- 1 x Waterproof Connector
- 1 x Polycarbonate Protective Clear Cover



#### **BEAM COVERAGE**



## TECHNICAL SPECIFICATIONS

| LED Count     | • 18 x 10W CREE® LED's | Lumens Output      | • Raw: 16,560lm / Effective: 11,000lm |
|---------------|------------------------|--------------------|---------------------------------------|
| Voltage       | • 12 - 48 Volt DC      | Beam Coverage      | • Driving / Spot Beam                 |
| Lens Material | Polycarbonate Lens     | IP Rating          | • IP67 Rated                          |
| Wattage       | • 180 Watt             | Colour Temperature | • 6000K                               |