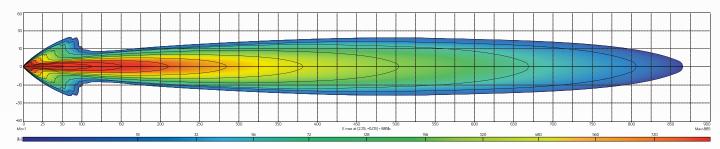

www.qvee.com.au

# 220mm Round LED Driving Light - Spot Beam #QVSL9180

www.qvee.com.au

## DESCRIPTION

The QVSL9180 is a 180W high powered LED spot beam driving light equipped with 18 x 10W high quality CREE LED's with a colour temperature of 6000K. Comes supplied with a clear polycarbonate cover

## DIMENSIONS







#### ACCESSORIES

- 1 x Waterproof Connector
- 1 x Polycarbonate Protective Clear Cover



#### **BEAM COVERAGE**



## TECHNICAL SPECIFICATIONS

| LED Count     | • 18 x 10W CREE® LED's | Lumens Output      | • Raw: 16,560lm / Effective: 11,000lm |
|---------------|------------------------|--------------------|---------------------------------------|
| Voltage       | • 12 - 48 Volt DC      | Beam Coverage      | • Driving / Spot Beam                 |
| Lens Material | Polycarbonate Lens     | IP Rating          | • IP67 Rated                          |
| Wattage       | • 180 Watt             | Colour Temperature | • 6000K                               |