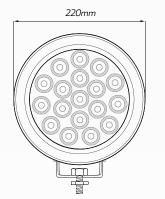

www.qvee.com.au

# 220mm Round LED Driving Light - Spot Beam #QVSL9180

www.qvee.com.au

## DESCRIPTION

The QVSL9180 is a 180W high powered LED spot beam driving light equipped with 18 x 10W high quality CREE LED's with a colour temperature of 6000K. Comes supplied with a clear polycarbonate cover

## DIMENSIONS







#### ACCESSORIES

- 1 x Waterproof Connector
- 1 x Polycarbonate Protective Clear Cover



#### **BEAM COVERAGE**



## TECHNICAL SPECIFICATIONS

| LED Count     | • 18 x 10W CREE® LED's | Lumens Output      | • Raw: 16,560lm / Effective: 11,000lm |
|---------------|------------------------|--------------------|---------------------------------------|
| Voltage       | • 12 - 48 Volt DC      | Beam Coverage      | • Driving / Spot Beam                 |
| Lens Material | Polycarbonate Lens     | IP Rating          | • IP67 Rated                          |
| Wattage       | • 180 Watt             | Colour Temperature | • 6000K                               |