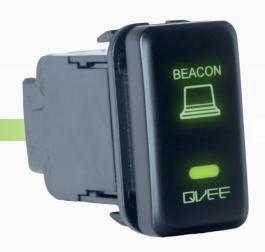

# Large Toyota Style Beacon ON/OFF Switch

#QVSWHL1BL

www.qvee.com.au

## DESCRIPTION

The QVSWHL1 push button ON/OFF switches are designed as a direct replacement for Toyota Hilux or Landcruiser.

Comes with wiring harness and has a Green LED illumination.

Great look for any fit out.