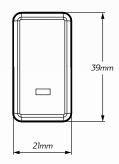

-----------------------|
| Voltage Input          | • 12V Input                                                                              |
| Amperage Rating        | •3A                                                                                      |
| LED Current Draw       | • Less than 0.25 W                                                                       |
| LED Colour             | Green LED Illumination                                                                   |
| Applications           | • 4WD's, RV's, ATV's, Cars,<br>Trucks, Agricultural Machinery,<br>Earthmoving Equipment. |

## **DIMENSIONS**



# MODEL

- 75, 76, 78, 79, 100 Series Landcruiser
- 2005 2013 Hi-Ace
- 2005 2015 Hilux (Non SR5's)
- 2014 2015 Hilux SR5
- 2003 2009 Prado 120 Series

#### FRONT





#### **WIRING HARNESS**