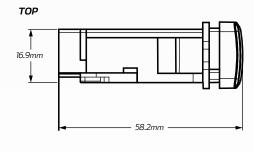

---------------------|
| Voltage Input          | • 12V Input                                                                              |
| Amperage Rating        | •3A                                                                                      |
| LED Current Draw       | • Less than 0.25 W                                                                       |
| LED Colour             | Green LED Illumination                                                                   |
| Applications           | • 4WD's, RV's, ATV's, Cars,<br>Trucks, Agricultural Machinery,<br>Earthmoving Equipment. |

## **DIMENSIONS**



# MODEL

- 75, 76, 78, 79, 100 Series Landcruiser
- 2005 2013 Hi-Ace
- 2005 2015 Hilux (Non SR5's)
- 2014 2015 Hilux SR5
- 2003 2009 Prado 120 Series

#### FRONT





#### **WIRING HARNESS**