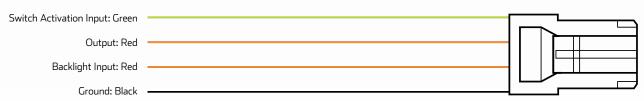

ltage Input          | • 12V Input                                                                              |
| Amperage Rating        | •3A                                                                                      |
| LED Current Draw       | • Less than 0.25 W                                                                       |
| LED Colour             | Green LED Illumination                                                                   |
| Applications           | • 4WD's, RV's, ATV's, Cars,<br>Trucks, Agricultural Machinery,<br>Earthmoving Equipment. |

## **DIMENSIONS**



# MODEL

- 75, 76, 78, 79, 100 Series Landcruiser
- 2005 2013 Hi-Ace
- 2005 2015 Hilux (Non SR5's)
- 2014 2015 Hilux SR5
- 2003 2009 Prado 120 Series

#### FRONT





#### **WIRING HARNESS**