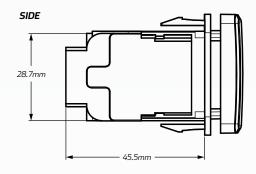

|
|------------------------|------------------------------------------------------------------------------------------|
| Voltage Input          | • 12V Input                                                                              |
| Amperage Rating        | •3A                                                                                      |
| LED Current Draw       | • Less than 0.25 W                                                                       |
| LED Colour             | Green LED Illumination                                                                   |
| Applications           | • 4WD's, RV's, ATV's, Cars,<br>Trucks, Agricultural Machinery,<br>Earthmoving Equipment. |

## **DIMENSIONS**



# MODEL

- 75, 76, 78, 79, 100 Series Landcruiser
- 2005 2013 Hi-Ace
- 2005 2015 Hilux (Non SR5's)
- 2014 2015 Hilux SR5
- 2003 2009 Prado 120 Series

#### FRONT





#### **WIRING HARNESS**