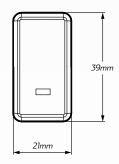

-----------------------|
| Voltage Input          | • 12V Input                                                                              |
| Amperage Rating        | •3A                                                                                      |
| LED Current Draw       | • Less than 0.25 W                                                                       |
| LED Colour             | Green LED Illumination                                                                   |
| Applications           | • 4WD's, RV's, ATV's, Cars,<br>Trucks, Agricultural Machinery,<br>Earthmoving Equipment. |

#### **DIMENSIONS**



# MODEL

- 75, 76, 78, 79, 100 Series Landcruiser
- 2005 2013 Hi-Ace
- 2005 2015 Hilux (Non SR5's)
- 2014 2015 Hilux SR5
- 2003 2009 Prado 120 Series

## FRONT





## **WIRING HARNESS**