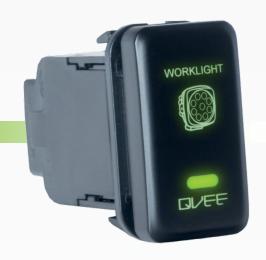

# Large Toyota Style Worklight ON/OFF Switch

#QVSWHL2BL

www.qvee.com.au

## DESCRIPTION

The QVSWHL2 push button ON/OFF switches are designed as a direct replacement for Toyota Hilux or Landcruiser.

Comes with wiring harness and has a Green LED illumination.

Great look for any fit out.

# TECHNICAL SPECIFICATIONS

| Flame Retardant Rating | • UL94 - VO                                                                              |
|------------------------|------------------------------------------------------------------------------------------|
| Voltage Input          | • 12V Input                                                                              |
| Amperage Rating        | •3A                                                                                      |
| LED Current Draw       | • Less than 0.25 W                                                                       |
| LED Colour             | Green LED Illumination                                                                   |
| Applications           | • 4WD's, RV's, ATV's, Cars,<br>Trucks, Agricultural Machinery,<br>Earthmoving Equipment. |