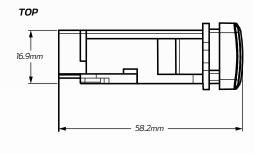

---------------------|
| Voltage Input          | • 12V Input                                                                              |
| Amperage Rating        | •3A                                                                                      |
| LED Current Draw       | • Less than 0.25 W                                                                       |
| LED Colour             | Green LED Illumination                                                                   |
| Applications           | • 4WD's, RV's, ATV's, Cars,<br>Trucks, Agricultural Machinery,<br>Earthmoving Equipment. |

#### **DIMENSIONS**



# MODEL

- 75, 76, 78, 79, 100 Series Landcruiser
- 2005 2013 Hi-Ace
- 2005 2015 Hilux (Non SR5's)
- 2014 2015 Hilux SR5
- 2003 2009 Prado 120 Series

## FRONT





## **WIRING HARNESS**