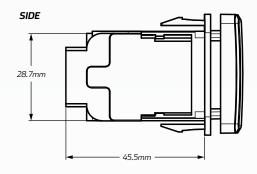

|
|------------------------|------------------------------------------------------------------------------------------|
| Voltage Input          | • 12V Input                                                                              |
| Amperage Rating        | •3A                                                                                      |
| LED Current Draw       | • Less than 0.25 W                                                                       |
| LED Colour             | Green LED Illumination                                                                   |
| Applications           | • 4WD's, RV's, ATV's, Cars,<br>Trucks, Agricultural Machinery,<br>Earthmoving Equipment. |

#### **DIMENSIONS**



# MODEL

- 75, 76, 78, 79, 100 Series Landcruiser
- 2005 2013 Hi-Ace
- 2005 2015 Hilux (Non SR5's)
- 2014 2015 Hilux SR5
- 2003 2009 Prado 120 Series

## FRONT





## **WIRING HARNESS**