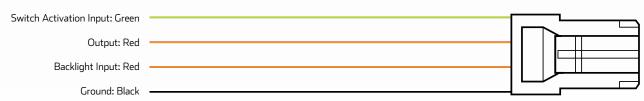

Voltage Input          | • 12V Input                                                                              |
| Amperage Rating        | •3A                                                                                      |
| LED Current Draw       | • Less than 0.25 W                                                                       |
| LED Colour             | Green LED Illumination                                                                   |
| Applications           | • 4WD's, RV's, ATV's, Cars,<br>Trucks, Agricultural Machinery,<br>Earthmoving Equipment. |

#### **DIMENSIONS**



# MODEL

- 75, 76, 78, 79, 100 Series Landcruiser
- 2005 2013 Hi-Ace
- 2005 2015 Hilux (Non SR5's)
- 2014 2015 Hilux SR5
- 2003 2009 Prado 120 Series

## FRONT





## **WIRING HARNESS**