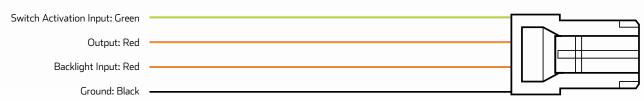

age Input          | • 12V Input                                                                              |
| Amperage Rating        | •3A                                                                                      |
| LED Current Draw       | • Less than 0.25 W                                                                       |
| LED Colour             | Green LED Illumination                                                                   |
| Applications           | • 4WD's, RV's, ATV's, Cars,<br>Trucks, Agricultural Machinery,<br>Earthmoving Equipment. |

### **DIMENSIONS**



## MODEL

- 75, 76, 78, 79, 100 Series Landcruiser
- 2005 2013 Hi-Ace
- 2005 2015 Hilux (Non SR5's)
- 2014 2015 Hilux SR5
- 2003 2009 Prado 120 Series

#### FRONT





#### **WIRING HARNESS**