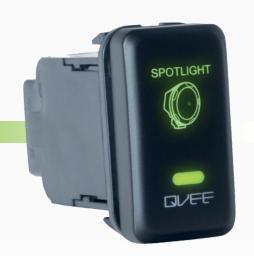

# Large Toyota Style Spotlight ON/OFF Switch

#QVSWHL3BL

www.qvee.com.au

The QVSWHL3 push button ON/OFF switches are designed as a direct replacement for Toyota Hilux or Landcruiser.

Comes with wiring harness and has a Green LED illumination.

Great look for any fit out.