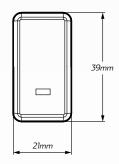

---------------------|
| Voltage Input          | • 12V Input                                                                              |
| Amperage Rating        | •3A                                                                                      |
| LED Current Draw       | • Less than 0.25 W                                                                       |
| LED Colour             | Green LED Illumination                                                                   |
| Applications           | • 4WD's, RV's, ATV's, Cars,<br>Trucks, Agricultural Machinery,<br>Earthmoving Equipment. |

### **DIMENSIONS**



## MODEL

- 75, 76, 78, 79, 100 Series Landcruiser
- 2005 2013 Hi-Ace
- 2005 2015 Hilux (Non SR5's)
- 2014 2015 Hilux SR5
- 2003 2009 Prado 120 Series

#### FRONT





#### **WIRING HARNESS**