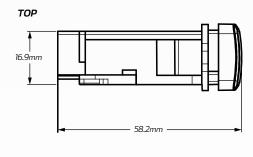

-------------------|
| Voltage Input          | • 12V Input                                                                              |
| Amperage Rating        | •3A                                                                                      |
| LED Current Draw       | • Less than 0.25 W                                                                       |
| LED Colour             | Green LED Illumination                                                                   |
| Applications           | • 4WD's, RV's, ATV's, Cars,<br>Trucks, Agricultural Machinery,<br>Earthmoving Equipment. |

### **DIMENSIONS**



## MODEL

- 75, 76, 78, 79, 100 Series Landcruiser
- 2005 2013 Hi-Ace
- 2005 2015 Hilux (Non SR5's)
- 2014 2015 Hilux SR5
- 2003 2009 Prado 120 Series

#### FRONT





#### **WIRING HARNESS**