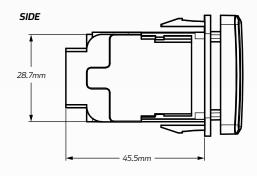

|
|------------------------|------------------------------------------------------------------------------------------|
| Voltage Input          | • 12V Input                                                                              |
| Amperage Rating        | •3A                                                                                      |
| LED Current Draw       | • Less than 0.25 W                                                                       |
| LED Colour             | Green LED Illumination                                                                   |
| Applications           | • 4WD's, RV's, ATV's, Cars,<br>Trucks, Agricultural Machinery,<br>Earthmoving Equipment. |

### **DIMENSIONS**



## MODEL

- 75, 76, 78, 79, 100 Series Landcruiser
- 2005 2013 Hi-Ace
- 2005 2015 Hilux (Non SR5's)
- 2014 2015 Hilux SR5
- 2003 2009 Prado 120 Series

#### FRONT





#### **WIRING HARNESS**