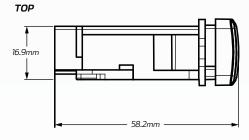

|
|------------------------|------------------------------------------------------------------------------------------|
| Voltage Input          | • 12V Input                                                                              |
| Amperage Rating        | • 3 A                                                                                    |
| LED Current Draw       | • Less than 0.25 W                                                                       |
| LED Colour             | Green LED Illumination                                                                   |
| Applications           | • 4WD's, RV's, ATV's, Cars,<br>Trucks, Agricultural Machinery,<br>Earthmoving Equipment. |

## DIMENSIONS





### WIRING HARNESS

• 2005 - 2013 Hi-Ace

• 2014 - 2015 Hilux SR5

MODEL



39mm

FRONT

21mm

• 75, 76, 78, 79, 100 Series Landcruiser

• 2005 - 2015 Hilux (Non SR5's)

• 2003 - 2009 Prado 120 Series