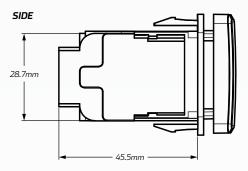

|
|------------------------|------------------------------------------------------------------------------------------|
| Voltage Input          | • 12V Input                                                                              |
| Amperage Rating        | • 3 A                                                                                    |
| LED Current Draw       | • Less than 0.25 W                                                                       |
| LED Colour             | Green LED Illumination                                                                   |
| Applications           | • 4WD's, RV's, ATV's, Cars,<br>Trucks, Agricultural Machinery,<br>Earthmoving Equipment. |

## DIMENSIONS





### WIRING HARNESS

• 2005 - 2013 Hi-Ace

• 2014 - 2015 Hilux SR5

MODEL



39mm

FRONT

21mm

• 75, 76, 78, 79, 100 Series Landcruiser

• 2005 - 2015 Hilux (Non SR5's)

• 2003 - 2009 Prado 120 Series