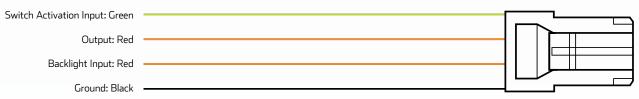

### WIRING HARNESS

• 2005 - 2013 Hi-Ace

• 2014 - 2015 Hilux SR5

MODEL

39mm

FRONT

21mm

• 75, 76, 78, 79, 100 Series Landcruiser