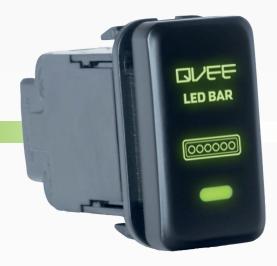

## Large Toyota Style LED Barlight ON/OFF Switch #QVSWHL5BL

www.qvee.com.au

## DESCRIPTION

The QVSWHL5 push button ON/OFF switches are designed as a direct replacement for Toyota Hilux or Landcruiser.

Comes with wiring harness and has a Green LED illumination. Great look for any fit out.