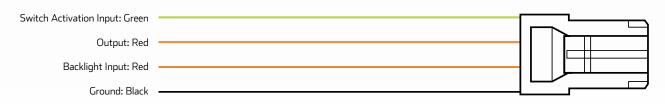

## DIMENSIONS

WIRING HARNESS

• 2005 - 2013 Hi-Ace

• 2014 - 2015 Hilux SR5

MODEL

39mm

FRONT

21mm