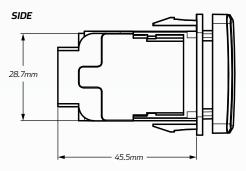

## DIMENSIONS

WIRING HARNESS

• 2005 - 2013 Hi-Ace

• 2014 - 2015 Hilux SR5

MODEL

39mm

FRONT

21mm