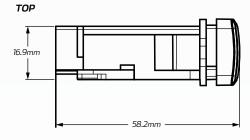

## DIMENSIONS

WIRING HARNESS

• 2005 - 2013 Hi-Ace

• 2014 - 2015 Hilux SR5

MODEL

39mm

FRONT

21mm