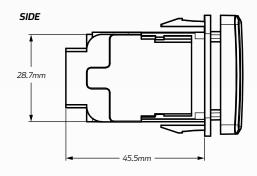

|
|------------------------|------------------------------------------------------------------------------------------|
| Voltage Input          | • 12V Input                                                                              |
| Amperage Rating        | • 3 A                                                                                    |
| LED Current Draw       | • Less than 0.25 W                                                                       |
| LED Colour             | Green LED Illumination                                                                   |
| Applications           | • 4WD's, RV's, ATV's, Cars,<br>Trucks, Agricultural Machinery,<br>Earthmoving Equipment. |

## **DIMENSIONS**



# MODEL

- 75, 76, 78, 79, 100 Series Landcruiser
- 2005 2013 Hi-Ace
- 2005 2015 Hilux (Non SR5's)
- 2014 2015 Hilux SR5
- 2003 2009 Prado 120 Series

#### FRONT





#### **WIRING HARNESS**