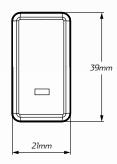

-----------------------|
| Voltage Input          | • 12V Input                                                                              |
| Amperage Rating        | • 3 A                                                                                    |
| LED Current Draw       | • Less than 0.25 W                                                                       |
| LED Colour             | Green LED Illumination                                                                   |
| Applications           | • 4WD's, RV's, ATV's, Cars,<br>Trucks, Agricultural Machinery,<br>Earthmoving Equipment. |

## **DIMENSIONS**



# MODEL

- 75, 76, 78, 79, 100 Series Landcruiser
- 2005 2013 Hi-Ace
- 2005 2015 Hilux (Non SR5's)
- 2014 2015 Hilux SR5
- 2003 2009 Prado 120 Series

#### FRONT





#### **WIRING HARNESS**