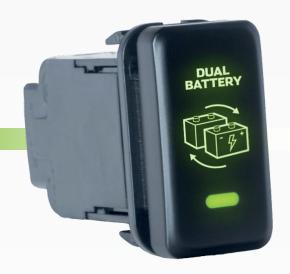

## DESCRIPTION

The QVSWHL6 push button ON/OFF switches are designed as a direct replacement for Toyota Hilux or Landcruiser.

Comes with wiring harness and has a Green LED illumination.

Great look for any fit out.

# TECHNICAL SPECIFICATIONS

| Flame Retardant Rating | • UL94 - VO                                                                              |
|------------------------|------------------------------------------------------------------------------------------|
| Voltage Input          | • 12V Input                                                                              |
| Amperage Rating        | • 3 A                                                                                    |
| LED Current Draw       | • Less than 0.25 W                                                                       |
| LED Colour             | Green LED Illumination                                                                   |
| Applications           | • 4WD's, RV's, ATV's, Cars,<br>Trucks, Agricultural Machinery,<br>Earthmoving Equipment. |