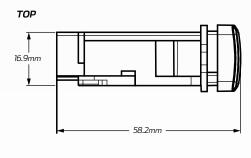

---------------------|
| Voltage Input          | • 12V Input                                                                              |
| Amperage Rating        | • 3 A                                                                                    |
| LED Current Draw       | • Less than 0.25 W                                                                       |
| LED Colour             | Green LED Illumination                                                                   |
| Applications           | • 4WD's, RV's, ATV's, Cars,<br>Trucks, Agricultural Machinery,<br>Earthmoving Equipment. |

## **DIMENSIONS**



# MODEL

- 75, 76, 78, 79, 100 Series Landcruiser
- 2005 2013 Hi-Ace
- 2005 2015 Hilux (Non SR5's)
- 2014 2015 Hilux SR5
- 2003 2009 Prado 120 Series

#### FRONT





#### **WIRING HARNESS**