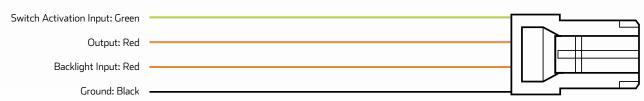

ltage Input          | • 12V Input                                                                              |
| Amperage Rating        | • 3 A                                                                                    |
| LED Current Draw       | • Less than 0.25 W                                                                       |
| LED Colour             | Green LED Illumination                                                                   |
| Applications           | • 4WD's, RV's, ATV's, Cars,<br>Trucks, Agricultural Machinery,<br>Earthmoving Equipment. |

## **DIMENSIONS**



# MODEL

- 75, 76, 78, 79, 100 Series Landcruiser
- 2005 2013 Hi-Ace
- 2005 2015 Hilux (Non SR5's)
- 2014 2015 Hilux SR5
- 2003 2009 Prado 120 Series

#### FRONT





#### **WIRING HARNESS**