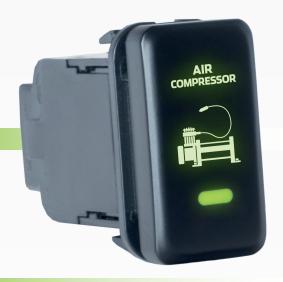

# Large Toyota Style Air Compressor ON/OFF Switch

#QVSWHL7BL

www.qvee.com.au

## DESCRIPTION

The QVSWHL7 push button ON/OFF switches are designed as a direct replacement for Toyota Hilux or Landcruiser.

Comes with wiring harness and has a Green LED illumination.

Great look for any fit out.