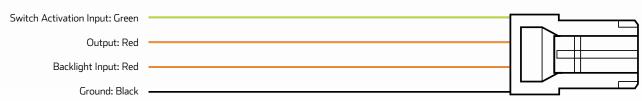

ltage Input          | • 12V Input                                                                              |
| Amperage Rating        | •3A                                                                                      |
| LED Current Draw       | • Less than 0.25 W                                                                       |
| LED Colour             | Green LED Illumination                                                                   |
| Applications           | • 4WD's, RV's, ATV's, Cars,<br>Trucks, Agricultural Machinery,<br>Earthmoving Equipment. |

## **DIMENSIONS**



# MODEL

- 75, 76, 78, 79, 100 Series Landcruiser
- 2005 2013 Hi-Ace
- 2005 2015 Hilux (Non SR5's)
- 2014 2015 Hilux SR5
- 2003 2009 Prado 120 Series

#### FRONT





#### **WIRING HARNESS**