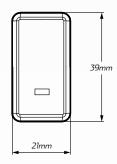

-----------------------|
| Voltage Input          | • 12V Input                                                                              |
| Amperage Rating        | •3A                                                                                      |
| LED Current Draw       | • Less than 0.25 W                                                                       |
| LED Colour             | Green LED Illumination                                                                   |
| Applications           | • 4WD's, RV's, ATV's, Cars,<br>Trucks, Agricultural Machinery,<br>Earthmoving Equipment. |

## **DIMENSIONS**



# MODEL

- 75, 76, 78, 79, 100 Series Landcruiser
- 2005 2013 Hi-Ace
- 2005 2015 Hilux (Non SR5's)
- 2014 2015 Hilux SR5
- 2003 2009 Prado 120 Series

#### FRONT





#### **WIRING HARNESS**