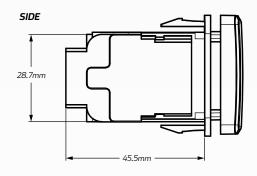

|
|------------------------|------------------------------------------------------------------------------------------|
| Voltage Input          | • 12V Input                                                                              |
| Amperage Rating        | •3A                                                                                      |
| LED Current Draw       | • Less than 0.25 W                                                                       |
| LED Colour             | Green LED Illumination                                                                   |
| Applications           | • 4WD's, RV's, ATV's, Cars,<br>Trucks, Agricultural Machinery,<br>Earthmoving Equipment. |

## **DIMENSIONS**



# MODEL

- 75, 76, 78, 79, 100 Series Landcruiser
- 2005 2013 Hi-Ace
- 2005 2015 Hilux (Non SR5's)
- 2014 2015 Hilux SR5
- 2003 2009 Prado 120 Series

#### FRONT





#### **WIRING HARNESS**