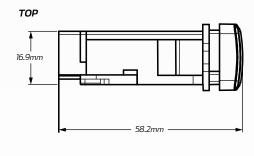

---------------------|
| Voltage Input          | • 12V Input                                                                              |
| Amperage Rating        | •3A                                                                                      |
| LED Current Draw       | • Less than 0.25 W                                                                       |
| LED Colour             | Green LED Illumination                                                                   |
| Applications           | • 4WD's, RV's, ATV's, Cars,<br>Trucks, Agricultural Machinery,<br>Earthmoving Equipment. |

## **DIMENSIONS**



# MODEL

- 75, 76, 78, 79, 100 Series Landcruiser
- 2005 2013 Hi-Ace
- 2005 2015 Hilux (Non SR5's)
- 2014 2015 Hilux SR5
- 2003 2009 Prado 120 Series

#### FRONT





#### **WIRING HARNESS**