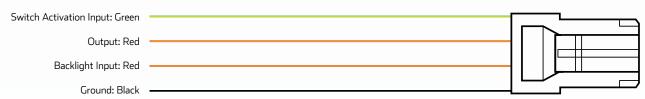

ltage Input          | • 12V Input                                                                              |
| Amperage Rating        | • 3 A                                                                                    |
| LED Current Draw       | • Less than 0.25 W                                                                       |
| LED Colour             | Green LED Illumination                                                                   |
| Applications           | • 4WD's, RV's, ATV's, Cars,<br>Trucks, Agricultural Machinery,<br>Earthmoving Equipment. |

## **DIMENSIONS**



# MODEL

- 75, 76, 78, 79, 100 Series Landcruiser
- 2005 2013 Hi-Ace
- 2005 2015 Hilux (Non SR5's)
- 2014 2015 Hilux SR5
- 2003 2009 Prado 120 Series

#### FRONT





#### **WIRING HARNESS**