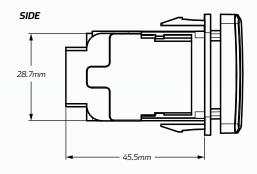

|
|------------------------|------------------------------------------------------------------------------------------|
| Voltage Input          | • 12V Input                                                                              |
| Amperage Rating        | • 3 A                                                                                    |
| LED Current Draw       | • Less than 0.25 W                                                                       |
| LED Colour             | Green LED Illumination                                                                   |
| Applications           | • 4WD's, RV's, ATV's, Cars,<br>Trucks, Agricultural Machinery,<br>Earthmoving Equipment. |

## **DIMENSIONS**



# MODEL

- 75, 76, 78, 79, 100 Series Landcruiser
- 2005 2013 Hi-Ace
- 2005 2015 Hilux (Non SR5's)
- 2014 2015 Hilux SR5
- 2003 2009 Prado 120 Series

#### FRONT





#### **WIRING HARNESS**