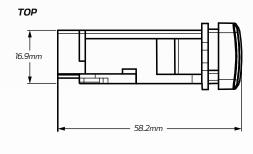

---------------------|
| Voltage Input          | • 12V Input                                                                              |
| Amperage Rating        | • 3 A                                                                                    |
| LED Current Draw       | • Less than 0.25 W                                                                       |
| LED Colour             | Green LED Illumination                                                                   |
| Applications           | • 4WD's, RV's, ATV's, Cars,<br>Trucks, Agricultural Machinery,<br>Earthmoving Equipment. |

## **DIMENSIONS**



# MODEL

- 75, 76, 78, 79, 100 Series Landcruiser
- 2005 2013 Hi-Ace
- 2005 2015 Hilux (Non SR5's)
- 2014 2015 Hilux SR5
- 2003 2009 Prado 120 Series

#### FRONT





#### **WIRING HARNESS**