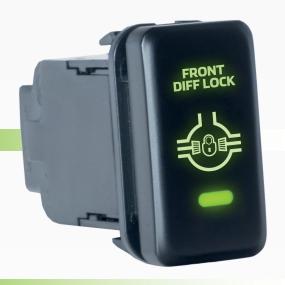

# Large Toyota Style Front Diff Lock ON/OFF Switch

#QVSWHL8BL

www.qvee.com.au

## DESCRIPTION

The QVSWHL8 push button ON/OFF switches are designed as a direct replacement for Toyota Hilux or Landcruiser.

Comes with wiring harness and has a Green LED illumination.

Great look for any fit out.