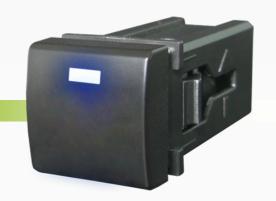

# Square Toyota Style Blank ON/OFF Switch

#QVSWPL4BBL

www.qvee.com.au

# DESCRIPTION

The QVSWPL4B push button ON/OFF switches are designed as a direct replacement for the latest 200 Series Landcruiser & Prado.

Comes with wiring harness and has a blue LED illumination.

Great look for any fit out.