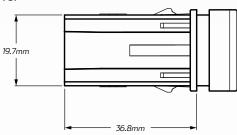

--------------------------------------|
| Voltage Input          | • 12V Input                                                                                                      |
| Amperage Rating        | •3A                                                                                                              |
| LED Current Draw       | • Less than 0.25 W                                                                                               |
| LED Colour             | Blue LED Illumination                                                                                            |
| Applications           | <ul><li>4WD's, RV's, ATV's, Cars</li><li>Trucks, Agricultural Machinery</li><li>Earthmoving Equipment.</li></ul> |

#### **DIMENSIONS**



# MODEL



### FRONT







#### **WIRING HARNESS**