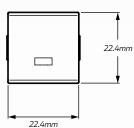

------------------------------------------|
| Voltage Input          | • 12V Input                                                                                                      |
| Amperage Rating        | •3A                                                                                                              |
| LED Current Draw       | • Less than 0.25 W                                                                                               |
| LED Colour             | Blue LED Illumination                                                                                            |
| Applications           | <ul><li>4WD's, RV's, ATV's, Cars</li><li>Trucks, Agricultural Machinery</li><li>Earthmoving Equipment.</li></ul> |

#### **DIMENSIONS**



# MODEL



### FRONT







#### **WIRING HARNESS**