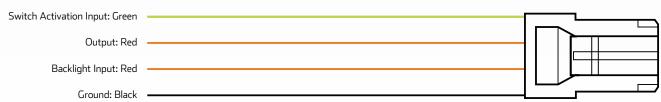

-----------|
| Voltage Input          | • 12V Input                                                                                                      |
| Amperage Rating        | •3A                                                                                                              |
| LED Current Draw       | • Less than 0.25 W                                                                                               |
| LED Colour             | Blue LED Illumination                                                                                            |
| Applications           | <ul><li>4WD's, RV's, ATV's, Cars</li><li>Trucks, Agricultural Machinery</li><li>Earthmoving Equipment.</li></ul> |

#### **DIMENSIONS**



# MODEL



### FRONT







#### **WIRING HARNESS**