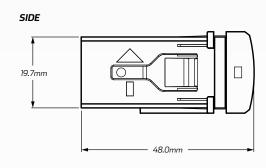

------------------------------------------------------------------|
| Voltage Input          | • 12V Input                                                                                                      |
| Amperage Rating        | •3A                                                                                                              |
| LED Current Draw       | • Less than 0.25 W                                                                                               |
| LED Colour             | Blue LED Illumination                                                                                            |
| Applications           | <ul><li>4WD's, RV's, ATV's, Cars</li><li>Trucks, Agricultural Machinery</li><li>Earthmoving Equipment.</li></ul> |

#### **DIMENSIONS**



# MODEL



### FRONT







#### **WIRING HARNESS**