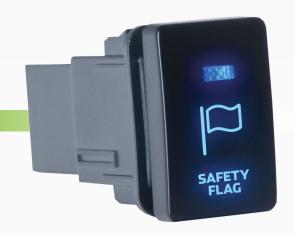

# Small Toyota Style Safety Flag ON/OFF Switch

#QVSWPR10BBL

www.qvee.com.au

## DESCRIPTION

The QVSWPR10B push button ON/OFF switches are designed as a direct replacement for Toyota Prado and 200 series Landcruisers.

Comes with wiring harness and has a Blue LED illumination.

Great look for any fit out.