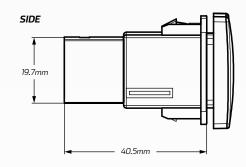

#### **DIMENSIONS**

### **MODEL**

- 2016 Hilux
- 2015 Current Tundra
- 2010 Current Prado 150
- 2008 Current 200 Series Landcruiser

**FRONT** 