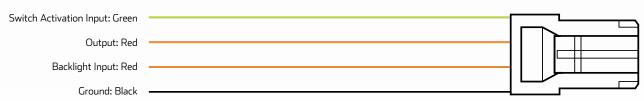

-------------------|
| Voltage Input          | • 12V Input                                                                              |
| Amperage Rating        | •3A                                                                                      |
| LED Current Draw       | • Less than 0.25 W                                                                       |
| LED Colour             | Blue LED Illumination                                                                    |
| Applications           | • 4WD's, RV's, ATV's, Cars,<br>Trucks, Agricultural Machinery,<br>Earthmoving Equipment. |

#### **DIMENSIONS**



### **MODEL**

- 2016 Hilux
- 2015 Current Tundra
- 2010 Current Prado 150
- 2008 Current 200 Series Landcruiser

**FRONT** 



#### TOP



#### **WIRING HARNESS**