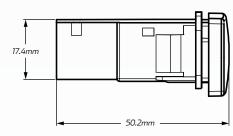

#### **DIMENSIONS**

### **MODEL**

- 2016 Hilux
- 2015 Current Tundra
- 2010 Current Prado 150
- 2008 Current 200 Series Landcruiser

**FRONT** 