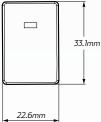

----------------------------------------------------------|
| Voltage Input          | • 12V Input                                                                              |
| Amperage Rating        | •3A                                                                                      |
| LED Current Draw       | • Less than 0.25 W                                                                       |
| LED Colour             | Blue LED Illumination                                                                    |
| Applications           | • 4WD's, RV's, ATV's, Cars,<br>Trucks, Agricultural Machinery,<br>Earthmoving Equipment. |

#### **DIMENSIONS**



### **MODEL**

- 2016 Hilux
- 2015 Current Tundra
- 2010 Current Prado 150
- 2008 Current 200 Series Landcruiser

**FRONT** 



#### TOP



#### **WIRING HARNESS**