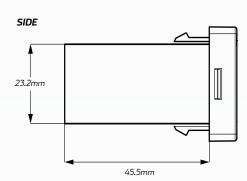

|
|------------------------|------------------------------------------------------------------------------------------|
| Voltage Input          | • 12V Input                                                                              |
| Amperage Rating        | • 3A                                                                                     |
| LED Current Draw       | • Less than 0.25 W                                                                       |
| LED Colour             | Blue LED Illumination                                                                    |
| Applications           | • 4WD's, RV's, ATV's, Cars,<br>Trucks, Agricultural Machinery,<br>Earthmoving Equipment. |

#### **DIMENSIONS**



## MODEL

- 2016 Hilux
- 2015 Current Tundra
- 2010 Current Prado 150
- 2008 Current 200 Series Landcruiser

#### FRONT



# TOP 17.6mm

54.7mm

#### **WIRING HARNESS**