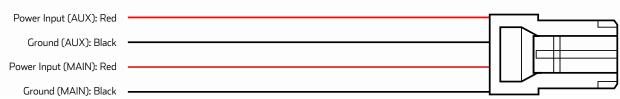

--------------|
| Voltage Input          | • 12V Input                                                                              |
| Amperage Rating        | • 3A                                                                                     |
| LED Current Draw       | • Less than 0.25 W                                                                       |
| LED Colour             | Blue LED Illumination                                                                    |
| Applications           | • 4WD's, RV's, ATV's, Cars,<br>Trucks, Agricultural Machinery,<br>Earthmoving Equipment. |

#### **DIMENSIONS**



## MODEL

- 2016 Hilux
- 2015 Current Tundra
- 2010 Current Prado 150
- 2008 Current 200 Series Landcruiser

#### FRONT



# TOP 17.6mm

54.7mm

#### **WIRING HARNESS**