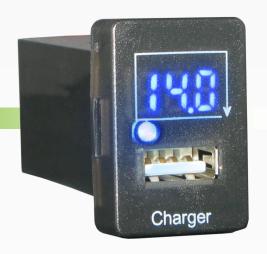

## DESCRIPTION

The QVSWPRUSBV USB insert with volt meter are designed as a direct replacement for Toyota Prado & 200 series LandCruisers.

Comes with wiring harness and has a Blue LED illumination.

Great look for any fit out.

## TECHNICAL SPECIFICATIONS

| Flame Retardant Rating | • UL94 - VO                                                                              |
|------------------------|------------------------------------------------------------------------------------------|
| Voltage Input          | • 12V Input                                                                              |
| Amperage Rating        | • 3A                                                                                     |
| LED Current Draw       | • Less than 0.25 W                                                                       |
| LED Colour             | Blue LED Illumination                                                                    |
| Applications           | • 4WD's, RV's, ATV's, Cars,<br>Trucks, Agricultural Machinery,<br>Earthmoving Equipment. |