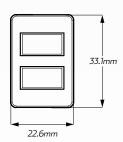

---------------------------------------------------------------|
| Voltage Input          | • 12V Input                                                                              |
| Amperage Rating        | • 3A                                                                                     |
| LED Current Draw       | • Less than 0.25 W                                                                       |
| LED Colour             | Blue LED Illumination                                                                    |
| Applications           | • 4WD's, RV's, ATV's, Cars,<br>Trucks, Agricultural Machinery,<br>Earthmoving Equipment. |

#### **DIMENSIONS**



## MODEL

- 2016 Hilux
- 2015 Current Tundra
- 2010 Current Prado 150
- 2008 Current 200 Series Landcruiser

#### FRONT



# TOP 17.6mm

54.7mm

#### **WIRING HARNESS**