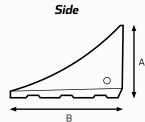

#### DIMENSIONS

surface area

| А       | В       | С       |
|---------|---------|---------|
| • 160mm | • 215mm | • 185mm |

www.qvee.com.au