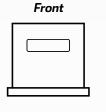

www.qvee.com.au

# Polyurethane Wheel Chock with Side Lip #QVWCHD005

www.qvee.com.au

### DESCRIPTION

Polyurethane wheel chocks with side lip to suit 4WD mine spec vehicles.

#### FEATURES

- Rugged polyurethane construction
- Ribbed surface area
- Moulded carrying handle
- Mounting hole for rope, chains and brackets
- Flurorescent orange finish for high visibility use in poor daylight conditions

## TECHNICAL SPECIFICATIONS







sales@qvee.com.au



Тор

| Material    | • U.V stabilised polyurethane              |  |  |  |
|-------------|--------------------------------------------|--|--|--|
| Colour      | • Orange                                   |  |  |  |
| Bottom      | • Solid Ribbed                             |  |  |  |
| Weight      | • 1.1 kg                                   |  |  |  |
| Dimensions  | • 215mm L x 185mm W x 160mm H              |  |  |  |
| Tyre Size   | • Up to 900mm Dia                          |  |  |  |
| Max. Weight | • 7 Tonnes / 7,000 kg (per pair of chocks) |  |  |  |





carrying handle



Mounting hole for rope, chains, brackets

#### DIMENSIONS

surface area

| А       | В       | С       |
|---------|---------|---------|
| • 160mm | • 215mm | • 185mm |



www.qvee.com.a