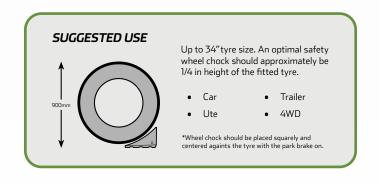

## TECHNICAL SPECIFICATIONS

sales@qvee.com.au

Тор

| Material    | • U.V stabilised polyurethane              |  |  |  |
|-------------|--------------------------------------------|--|--|--|
| Colour      | • Orange                                   |  |  |  |
| Bottom      | • Solid Ribbed                             |  |  |  |
| Weight      | • 1.1 kg                                   |  |  |  |
| Dimensions  | • 215mm L x 185mm W x 160mm H              |  |  |  |
| Tyre Size   | • Up to 900mm Dia                          |  |  |  |
| Max. Weight | • 7 Tonnes / 7,000 kg (per pair of chocks) |  |  |  |