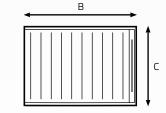

#### DIMENSIONS

surface area

| А       | В       | С       |
|---------|---------|---------|
| • 160mm | • 215mm | • 185mm |

www.qvee.com.au