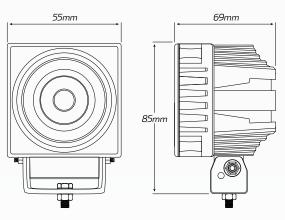

## TECHNICAL SPECIFICATIONS

| Voltage            | • 9 - 48 Volt                                            |
|--------------------|----------------------------------------------------------|
| IP Rating          | • IP68 Rated                                             |
| Lumens             | • Raw: 900lm / Effective: 750lm                          |
| LED Count          | • 1 x 10W High Powered CREE LED                          |
| Lens               | • PMMA lens                                              |
| Beam Coverage      | • Flood Beam                                             |
| Colour Temperature | • 6000 K                                                 |
| Dimensions         | • 55mm L x 55mm H x 69mm D                               |
| Shock Rating       | • 60G                                                    |
| Accessories        | • 1 x Waterproof Connector<br>• Stainless Steel Brackets |