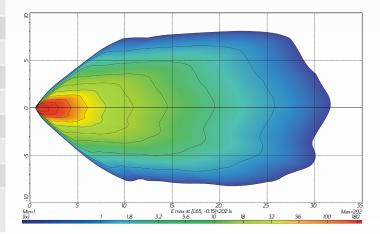

-----------------------------------|
| IP Rating          | • IP68 Rated                                             |
| Lumens             | • Raw: 900lm / Effective: 750lm                          |
| LED Count          | • 1 x 10W High Powered CREE LED                          |
| Lens               | • PMMA lens                                              |
| Beam Coverage      | • Flood Beam                                             |
| Colour Temperature | • 6000 K                                                 |
| Dimensions         | • 55mm L x 55mm H x 69mm D                               |
| Shock Rating       | • 60G                                                    |
| Accessories        | • 1 x Waterproof Connector<br>• Stainless Steel Brackets |

#### **BEAM COVERAGE**