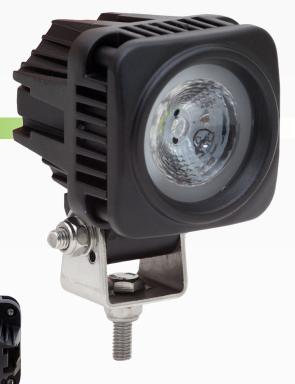

# 10W High Powered LED Worklight - Flood Beam

#QVWL10WF

www.qvee.com.au

### DESCRIPTION

The QVEE 10W high powered LED worklight has 1 x 10W CREE LED, putting out a massive 900 lumens. Heavy duty die-cast housing with a virtually unbreakable hardened PMMA lens.

Ideal for all applications where high illumination is a must. Fitted with a waterproof connector and stainless steel fittings.

## TECHNICAL SPECIFICATIONS

| Voltage            | • 9 - 48 Volt                                            |
|--------------------|----------------------------------------------------------|
| IP Rating          | • IP68 Rated                                             |
| Lumens             | • Raw: 900lm / Effective: 750lm                          |
| LED Count          | • 1 x 10W High Powered CREE LED                          |
| Lens               | • PMMA lens                                              |
| Beam Coverage      | • Flood Beam                                             |
| Colour Temperature | • 6000 K                                                 |
| Dimensions         | • 55mm L x 55mm H x 69mm D                               |
| Shock Rating       | • 60G                                                    |
| Accessories        | • 1 x Waterproof Connector<br>• Stainless Steel Brackets |