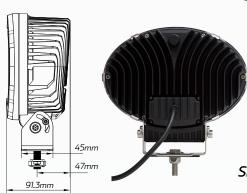

| Beam Coverage      | • Spot Beam                                                                                                           |
|--------------------|-----------------------------------------------------------------------------------------------------------------------|
| Colour Temperature | • 6000K                                                                                                               |
| Accessories        | <ul><li> Stainless Steel Brackets</li><li> Protective Polycarbonate Cover</li><li> 1 x DT DEUTSCH Connector</li></ul> |
| Dimensions         | • 220mm L x 196mm H x 91.3mm D                                                                                        |