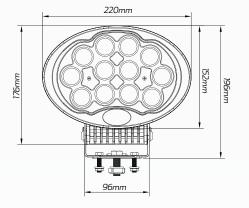

| Beam Coverage      | • Spot Beam                                                                                                           |
|--------------------|-----------------------------------------------------------------------------------------------------------------------|
| Colour Temperature | • 6000K                                                                                                               |
| Accessories        | <ul><li> Stainless Steel Brackets</li><li> Protective Polycarbonate Cover</li><li> 1 x DT DEUTSCH Connector</li></ul> |
| Dimensions         | • 220mm L x 196mm H x 91.3mm D                                                                                        |