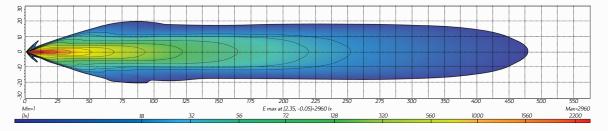

# **BEAM COVERAGE**

| Beam Coverage      | • Spot Beam                                                                                                           |
|--------------------|-----------------------------------------------------------------------------------------------------------------------|
| Colour Temperature | • 6000K                                                                                                               |
| Accessories        | <ul><li> Stainless Steel Brackets</li><li> Protective Polycarbonate Cover</li><li> 1 x DT DEUTSCH Connector</li></ul> |
| Dimensions         | • 220mm L x 196mm H x 91.3mm D                                                                                        |