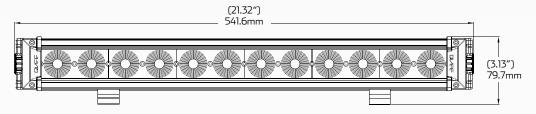

# 21" 120W High Profile LED Light Bar

### TECHNICAL SPECIFICATIONS

| Voltage            | • 9 - 48 Volt / 120W                                                                                      |
|--------------------|-----------------------------------------------------------------------------------------------------------|
| IP Rating          | • IP68 Rated                                                                                              |
| Lumens Rating      | • Raw: 10,800lm / Effective: 9,000lm                                                                      |
| LED Count          | • 12 x 10W High Powered CREE LED's                                                                        |
| Lens Material      | • Polycarbonate Lens                                                                                      |
| Beam Coverage      | • Flood Beam                                                                                              |
| Colour Temperature | • 6000 K                                                                                                  |
| Accessories        | <ul><li>1 x Waterproof Connector</li><li>1 x Wiring Harness and Switch</li><li>Channel Mounting</li></ul> |