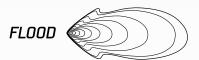

# 21" 120W High Profile LED Light Bar

## - Flood Beam

#QVWL12V10F

www.qvee.com.au



### DESCRIPTION

The QVWL12V10F 120W light bar uses high intensity 10W CREE LED's. This light has approximately a 50,000 hours life span on the LED's.

Ideal for mining, trucking or the serious 4WD enthusiast who'll be pushing the boundaries of lighting performance.





For optional side leg mounting order P/N QVWLEGS

# **ACCESSORIES**

- 1x Waterproof Connector
- 1x Wiring Harness and Switch
- **Channel Mounting**







### TECHNICAL SPECIFICATIONS

| Voltage            | • 9 - 48 Volt / 120W                                                                                      |
|--------------------|-----------------------------------------------------------------------------------------------------------|
| IP Rating          | • IP68 Rated                                                                                              |
| Lumens Rating      | • Raw: 10,800lm / Effective: 9,000lm                                                                      |
| LED Count          | • 12 x 10W High Powered CREE LED's                                                                        |
| Lens Material      | • Polycarbonate Lens