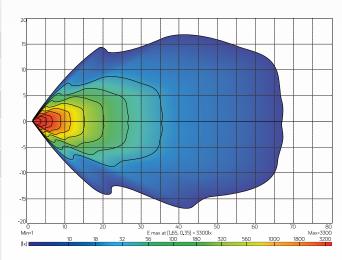

ting      | • Raw: 10,800lm / Effective: 9,000lm                                                                      |
| LED Count          | • 12 x 10W High Powered CREE LED's                                                                        |
| Lens Material      | • Polycarbonate Lens                                                                                      |
| Beam Coverage      | • Flood Beam                                                                                              |
| Colour Temperature | • 6000 K                                                                                                  |
| Accessories        | <ul><li>1 x Waterproof Connector</li><li>1 x Wiring Harness and Switch</li><li>Channel Mounting</li></ul> |

#### **BEAM COVERAGE**