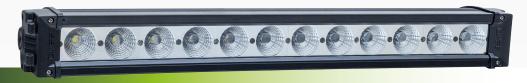

# 21" 120W High Profile LED Light Bar

## - Flood Beam

#QVWL12V10F

www.qvee.com.au

### DESCRIPTION

The QVWL12V10F 120W light bar uses high intensity 10W CREE LED's. This light has approximately a 50,000 hours life span on the LED's.

Ideal for mining, trucking or the serious 4WD enthusiast who'll be pushing the boundaries of lighting performance.