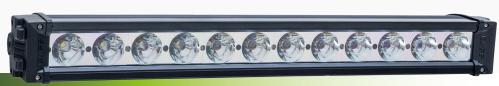

## 21" 120W High Profile LED Light Bar

- Spot Beam

#QVWL12V10S

www.qvee.com.au

## DESCRIPTION

The QVWL12V10C 120W light bar uses high intensity 10W CREE LED's. This light has approximately a 50,000 hours life span on the LED's.

Ideal for mining, trucking or the serious 4WD enthusiast who'll be pushing the boundaries of lighting performance.