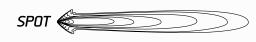

## TECHNICAL SPECIFICATIONS

| Voltage       | • 9 - 48 Volt / 120W                 | Beam Coverage                | • Spot Beam                                            |
|---------------|--------------------------------------|------------------------------|--------------------------------------------------------|
| IP Rating     | • IP68 Rated                         | Colour Temperature           | • 6000 K                                               |
| Lumens Rating | • Raw: 10,800lm / Effective: 9,000lm |                              | • Ly Waterproof Connector                              |
| LED Count     | • 12 x 10W High Powered CREE LED's   | Accessories                  | 1 x Waterproof Connector 1 x Wiring Harness and Switch |
| Lens Material | • Polycarbonate Lens                 |                              | Channel Mounting                                       |
| BEAM COVERAGE |                                      | 105 Ems.et [2.35.005] - 2704 |                                                        |