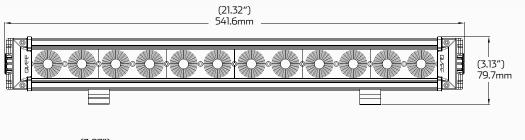

## TECHNICAL SPECIFICATIONS

| Voltage       | • 9 - 48 Volt / 120W                 | Beam Coverage                | • Spot Beam                                            |
|---------------|--------------------------------------|------------------------------|--------------------------------------------------------|
| IP Rating     | • IP68 Rated                         | Colour Temperature           | • 6000 K                                               |
| Lumens Rating | • Raw: 10,800lm / Effective: 9,000lm |                              | • Ly Waterproof Connector                              |
| LED Count     | • 12 x 10W High Powered CREE LED's   | Accessories                  | 1 x Waterproof Connector 1 x Wiring Harness and Switch |
| Lens Material | • Polycarbonate Lens                 |                              | Channel Mounting                                       |
| BEAM COVERAGE |                                      | 105 Ems.et [2.35.005] - 2704 |                                                        |