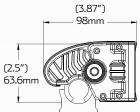

## TECHNICAL SPECIFICATIONS

| Voltage       | • 9 - 48 Volt / 120W                 | Beam Coverage                | • Spot Beam                                            |
|---------------|--------------------------------------|------------------------------|--------------------------------------------------------|
| IP Rating     | • IP68 Rated                         | Colour Temperature           | • 6000 K                                               |
| Lumens Rating | • Raw: 10,800lm / Effective: 9,000lm |                              | • Ly Waterproof Connector                              |
| LED Count     | • 12 x 10W High Powered CREE LED's   | Accessories                  | 1 x Waterproof Connector 1 x Wiring Harness and Switch |
| Lens Material | • Polycarbonate Lens                 |                              | Channel Mounting                                       |
| BEAM COVERAGE |                                      | 105 Ems.et [2.35.005] - 2704 |                                                        |