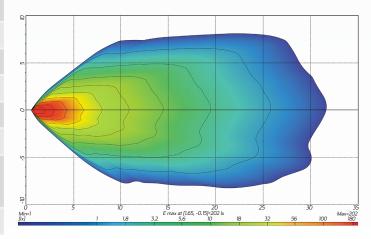

|
|--------------------|----------------------------------------------------------|
| IP Rating          | • IP67 Rated                                             |
| Lumens             | • 750 Lumens - 15W                                       |
| LED Count          | • 5 x 3W LED's                                           |
| Lens               | • Polycarbonate Lens                                     |
| Beam Coverage      | • Flood Beam                                             |
| Colour Temperature | • 6000 K                                                 |
| Accessories        | • 1 x Waterproof Connector<br>• Stainless Steel Brackets |
| Dimensions         | • 109mm L x 137mm H x 40.5mm D                           |

#### **BEAM COVERAGE**