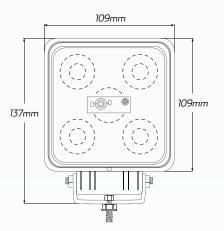

## TECHNICAL SPECIFICATIONS

| Voltage            | • 10 - 30 Volt                                           |
|--------------------|----------------------------------------------------------|
| IP Rating          | • IP67 Rated                                             |
| Lumens             | • 750 Lumens - 15W                                       |
| LED Count          | • 5 x 3W LED's                                           |
| Lens               | • Polycarbonate Lens                                     |
| Beam Coverage      | • Flood Beam                                             |
| Colour Temperature | • 6000 K                                                 |
| Accessories        | • 1 x Waterproof Connector<br>• Stainless Steel Brackets |
| Dimensions         | • 109mm L x 137mm H x 40.5mm D                           |