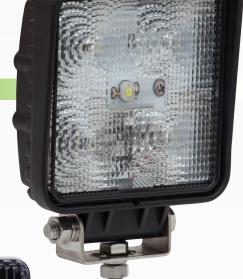

### DESCRIPTION

The QVEE 15W high powered square LED worklight has 5 x 3W LED's, putting out a massive 750 lumens. Highly durable with powder coated aluminium housing and polycarbonate lens.

Ideal for all applications where high illumination is a must. Fitted with a waterproof connector and stainless steel fittings.

## TECHNICAL SPECIFICATIONS

| Voltage            | • 10 - 30 Volt                                           |
|--------------------|----------------------------------------------------------|
| IP Rating          | • IP67 Rated                                             |
| Lumens             | • 750 Lumens - 15W                                       |
| LED Count          | • 5 x 3W LED's                                           |
| Lens               | • Polycarbonate Lens                                     |
| Beam Coverage      | • Flood Beam                                             |
| Colour Temperature | • 6000 K                                                 |
| Accessories        | • 1 x Waterproof Connector<br>• Stainless Steel Brackets |
| Dimensions         | • 109mm L x 137mm H x 40.5mm D                           |