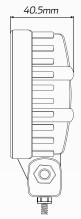

## TECHNICAL SPECIFICATIONS

| Voltage            | • 10 - 30 Volt                                           |
|--------------------|----------------------------------------------------------|
| IP Rating          | • IP67 Rated                                             |
| Lumens             | • 750 Lumens - 15W                                       |
| LED Count          | • 5 x 3W LED's                                           |
| Lens               | • Polycarbonate Lens                                     |
| Beam Coverage      | • Flood Beam                                             |
| Colour Temperature | • 6000 K                                                 |
| Accessories        | • 1 x Waterproof Connector<br>• Stainless Steel Brackets |
| Dimensions         | • 109mm L x 137mm H x 40.5mm D                           |