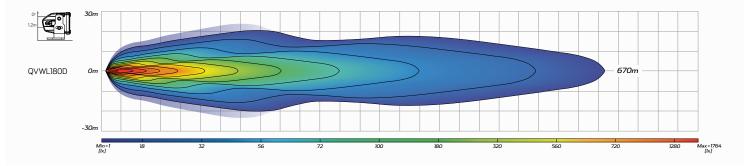

## **BEAM COVERAGE**

| Colour Temperature     | • 5700 K                                                                                            |
|------------------------|-----------------------------------------------------------------------------------------------------|
| Approvals              | • ECE R112, ECE R10                                                                                 |
| Beam Coverage          | • Driving Beam                                                                                      |
| Dimensions (with Legs) | • 24" L x 2.8" H x 2.9" D<br>• 617mm L x 71.7mm H x 75mm D                                          |
| Accessories            | <ul><li>DT Connector</li><li>Side Leg Mounting Brackets</li><li>Channel Mounting Brackets</li></ul> |