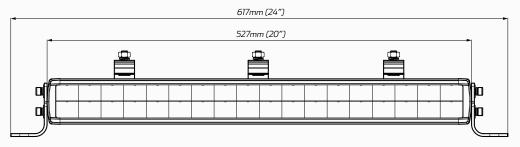

| Colour Temperature     | • 5700 K                                                                                            |
|------------------------|-----------------------------------------------------------------------------------------------------|
| Approvals              | • ECE R112, ECE R10                                                                                 |
| Beam Coverage          | • Driving Beam                                                                                      |
| Dimensions (with Legs) | • 24" L x 2.8" H x 2.9" D<br>• 617mm L x 71.7mm H x 75mm D                                          |
| Accessories            | <ul><li>DT Connector</li><li>Side Leg Mounting Brackets</li><li>Channel Mounting Brackets</li></ul> |