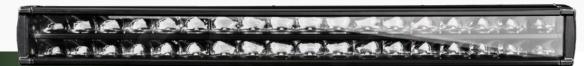

# 20" 180W Dual Row LED Lightbar

#QVWL180D

www.qvee.com.au

### DESCRIPTION

The QVEE 180W dual row high powered LED light bar has  $36 \times 5W$  High powered Osram® LED's with refraction styled reflectors and optics, putting out a massive 15,120 Lumens. Heavy duty aluminium housing with a heatsink construction for heat dispersion and virtually unbreakable polycarbonate lens. Water and dust proof up to IP67.