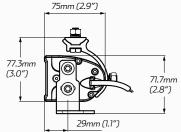

| Colour Temperature     | • 5700 K                                                                                            |
|------------------------|-----------------------------------------------------------------------------------------------------|
| Approvals              | • ECE R112, ECE R10                                                                                 |
| Beam Coverage          | • Driving Beam                                                                                      |
| Dimensions (with Legs) | • 24" L x 2.8" H x 2.9" D<br>• 617mm L x 71.7mm H x 75mm D                                          |
| Accessories            | <ul><li>DT Connector</li><li>Side Leg Mounting Brackets</li><li>Channel Mounting Brackets</li></ul> |