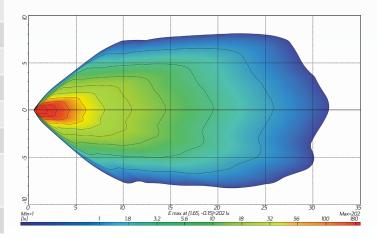

|
|--------------------|----------------------------------------------------------|
| IP Rating          | • IP67 Rated                                             |
| Lumens             | • 900 Lumens - 18W                                       |
| LED Count          | • 6 x 3W LED's                                           |
| Lens               | • Polycarbonate Lens                                     |
| Beam Coverage      | • Flood Beam                                             |
| Colour Temperature | • 6000 K                                                 |
| Accessories        | • 1 x Waterproof Connector<br>• Stainless Steel Brackets |
| Dimensions         | • 115.5mm L x 135mm H x 42mm D                           |

### **BEAM COVERAGE**