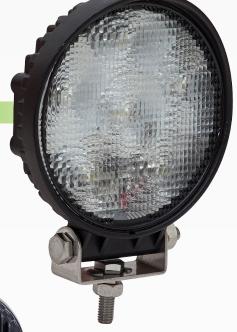

## DESCRIPTION

The QVEE 18W high powered round LED worklight has  $6\times3W$  LED's, putting out a massive 900 lumens. Highly durable with powder coated aluminium housing and polycarbonate lens.

Ideal for all applications where high illumination is a must. Fitted with a waterproof connector and stainless steel fittings.

#### **ACCESSORIES**

- 1 x Waterproof Connector
- Stainless Steel Brackets

**FLOOD** 