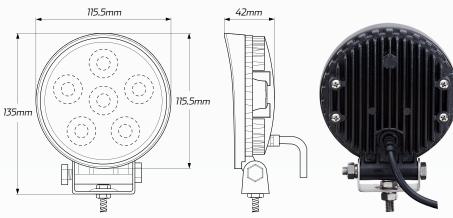

## TECHNICAL SPECIFICATIONS

| Voltage            | • 10 - 30 Volt                                           |
|--------------------|----------------------------------------------------------|
| IP Rating          | • IP67 Rated                                             |
| Lumens             | • 900 Lumens - 18W                                       |
| LED Count          | • 6 x 3W LED's                                           |
| Lens               | • Polycarbonate Lens                                     |
| Beam Coverage      | • Flood Beam                                             |
| Colour Temperature | • 6000 K                                                 |
| Accessories        | • 1 x Waterproof Connector<br>• Stainless Steel Brackets |
| Dimensions         | • 115.5mm L x 135mm H x 42mm D                           |