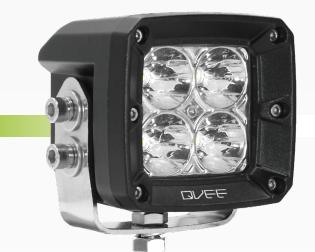

#### DESCRIPTION

The QVEE 20W high powered LED worklight has 4 x 5W Osram LED's, putting out a massive 1,680 lumens.

Heavy duty aluminium housing with a unique heatsink construction for heat dispersion and virtually unbreakable polycarbonate lens.

Fitted with a stainless steel mounting bracket. ECE Approved.