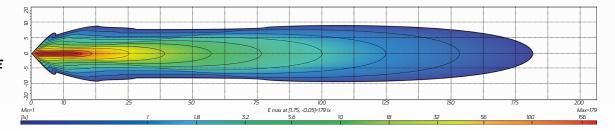

## **BEAM COVERAGE**

| Beam Coverage      | • Spot Beam                          |
|--------------------|--------------------------------------|
| Colour Temperature | • 5700 K                             |
| Housing Material   | Aluminium Housing                    |
| Lens Material      | • Polycarbonate Lens                 |
| Dimensions         | • 80mm L x 85mm H x 70mm D           |
| Accessories        | • Stainless Steel Bracket & Fittings |