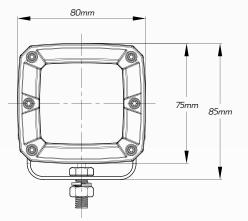

#### **DIMENSIONS**

| Beam Coverage      | • Spot Beam                          |
|--------------------|--------------------------------------|
| Colour Temperature | • 5700 K                             |
| Housing Material   | Aluminium Housing                    |
| Lens Material      | • Polycarbonate Lens                 |
| Dimensions         | • 80mm L x 85mm H x 70mm D           |
| Accessories        | • Stainless Steel Bracket & Fittings |