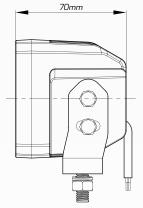

#### **DIMENSIONS**

| Beam Coverage      | • Spot Beam                          |
|--------------------|--------------------------------------|
| Colour Temperature | • 5700 K                             |
| Housing Material   | Aluminium Housing                    |
| Lens Material      | • Polycarbonate Lens                 |
| Dimensions         | • 80mm L x 85mm H x 70mm D           |
| Accessories        | • Stainless Steel Bracket & Fittings |