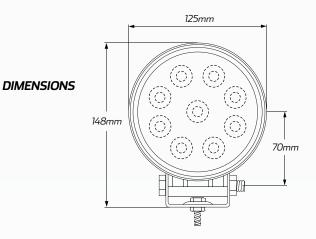

# TECHNICAL SPECIFICATIONS

| Voltage            | • 10 - 30 Volt                                |
|--------------------|-----------------------------------------------|
| IP Rating          | • IP67 Rated                                  |
| Lumens             | • 1400 Lumens - 27W                           |
| LED Count          | • 9 x 3W LED's                                |
| Lens               | • Polycarbonate Lens                          |
| Beam Coverage      | • Flood Beam                                  |
| Colour Temperature | • 6000 K                                      |
| Accessories        | DT Deutsch Connector Stainless Steel Brackets |
| Dimensions         | • 125mm L x 148mm H x 56mm D                  |