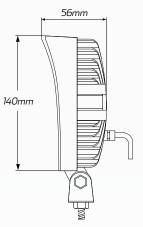

# TECHNICAL SPECIFICATIONS

| Voltage            | • 10 - 30 Volt                                |
|--------------------|-----------------------------------------------|
| IP Rating          | • IP67 Rated                                  |
| Lumens             | • 1400 Lumens - 27W                           |
| LED Count          | • 9 x 3W LED's                                |
| Lens               | • Polycarbonate Lens                          |
| Beam Coverage      | • Flood Beam                                  |
| Colour Temperature | • 6000 K                                      |
| Accessories        | DT Deutsch Connector Stainless Steel Brackets |
| Dimensions         | • 125mm L x 148mm H x 56mm D                  |