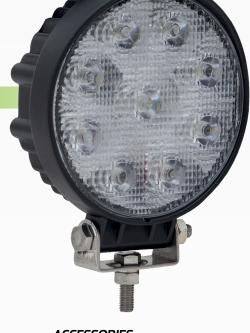

# 27W High Powered Round LED Worklight - Flood Beam

#QVWL27WR

www.qvee.com.au

### DESCRIPTION

The QVEE 27W high powered round LED worklight has 9 x 3W LED's, putting out a massive 1400 lumens. Highly durable with powder coated aluminium housing and polycarbonate lens.

Ideal for all applications where high illumination is a must. Fitted with a DT Deutsch plug and stainless steel fittings.

#### **ACCESSORIES**

- DT Deutsch Plug
- Stainless Steel Brackets

**FLOOD** 

# TECHNICAL SPECIFICATIONS

| Voltage            | • 10 - 30 Volt                                |
|--------------------|-----------------------------------------------|
| IP Rating          | • IP67 Rated                                  |
| Lumens             | • 1400 Lumens - 27W                           |
| LED Count          | • 9 x 3W LED's                                |
| Lens               | • Polycarbonate Lens                          |
| Beam Coverage      | • Flood Beam                                  |
| Colour Temperature | • 6000 K                                      |
| Accessories        | DT Deutsch Connector Stainless Steel Brackets |
| Dimensions         | • 125mm L x 148mm H x 56mm D                  |