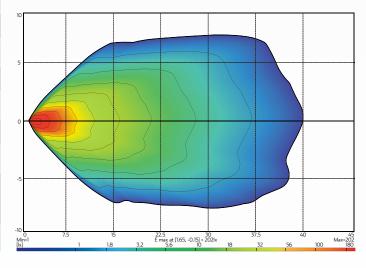

tainless Steel Brackets

**FLOOD** 



# TECHNICAL SPECIFICATIONS

| Voltage            | • 10 - 30 Volt                                |
|--------------------|-----------------------------------------------|
| IP Rating          | • IP67 Rated                                  |
| Lumens             | • 1400 Lumens - 27W                           |
| LED Count          | • 9 x 3W LED's                                |
| Lens               | • Polycarbonate Lens                          |
| Beam Coverage      | • Flood Beam                                  |
| Colour Temperature | • 6000 K                                      |
| Accessories        | DT Deutsch Connector Stainless Steel Brackets |
| Dimensions         | • 125mm L x 148mm H x 56mm D                  |

## **BEAM COVERAGE**