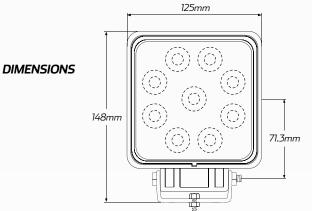

## TECHNICAL SPECIFICATIONS

| Voltage            | • 10 - 30 Volt                                |
|--------------------|-----------------------------------------------|
| IP Rating          | • IP67 Rated                                  |
| Lumens             | • 1400 Lumens - 27W                           |
| LED Count          | • 9 x 3W High Powered CREE® LED's             |
| Lens               | • Polycarbonate Lens                          |
| Beam Coverage      | • Flood Beam                                  |
| Colour Temperature | • 6000 K                                      |
| Accessories        | DT Deutsch Connector Stainless Steel Brackets |
| Dimensions         | • 125mm L x 148mm H x 56mm D                  |