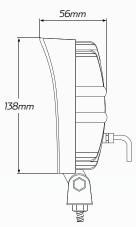

## TECHNICAL SPECIFICATIONS

| Voltage            | • 10 - 30 Volt                                |
|--------------------|-----------------------------------------------|
| IP Rating          | • IP67 Rated                                  |
| Lumens             | • 1400 Lumens - 27W                           |
| LED Count          | • 9 x 3W High Powered CREE® LED's             |
| Lens               | • Polycarbonate Lens                          |
| Beam Coverage      | • Flood Beam                                  |
| Colour Temperature | • 6000 K                                      |
| Accessories        | DT Deutsch Connector Stainless Steel Brackets |
| Dimensions         | • 125mm L x 148mm H x 56mm D                  |