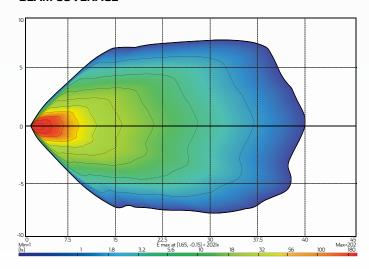

nless Steel Brackets

**FLOOD** 



## TECHNICAL SPECIFICATIONS

| Voltage            | • 10 - 30 Volt                                |
|--------------------|-----------------------------------------------|
| IP Rating          | • IP67 Rated                                  |
| Lumens             | • 1400 Lumens - 27W                           |
| LED Count          | • 9 x 3W High Powered CREE® LED's             |
| Lens               | • Polycarbonate Lens                          |
| Beam Coverage      | • Flood Beam                                  |
| Colour Temperature | • 6000 K                                      |
| Accessories        | DT Deutsch Connector Stainless Steel Brackets |
| Dimensions         | • 125mm L x 148mm H x 56mm D                  |

#### **BEAM COVERAGE**