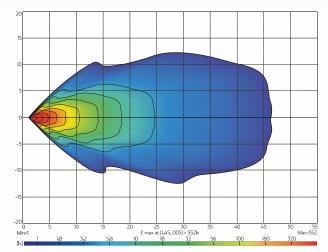

#### TECHNICAL SPECIFICATIONS

| Voltage            | • 9 - 48 Volt                                                                                                 |
|--------------------|---------------------------------------------------------------------------------------------------------------|
| IP Rating          | • IP68 Rated                                                                                                  |
| Lumen Rating       | • 1,800 Lumens - 20W                                                                                          |
| LED Count          | • 2 x 10W High Powered CREE LED's                                                                             |
| Lens Material      | • Polycarbonate Lens                                                                                          |
| Beam Coverage      | • Flood Beam                                                                                                  |
| Colour Temperature | • 6000 K                                                                                                      |
| Accessories        | <ul> <li>1 x Waterproof Connector</li> <li>1 x Wiring Harness and Switch</li> <li>Channel Mounting</li> </ul> |

#### **BEAM COVERAGE**

(3.87")

98mm

6

(2.5″) 63.6mm

FLOOD