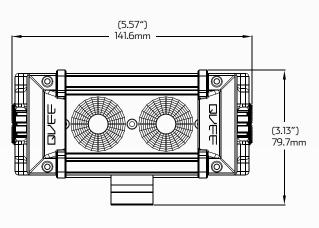

#### TECHNICAL SPECIFICATIONS

| Voltage            | • 9 - 48 Volt                                                                                                 |
|--------------------|---------------------------------------------------------------------------------------------------------------|
| IP Rating          | • IP68 Rated                                                                                                  |
| Lumen Rating       | • 1,800 Lumens - 20W                                                                                          |
| LED Count          | • 2 x 10W High Powered CREE LED's                                                                             |
| Lens Material      | • Polycarbonate Lens                                                                                          |
| Beam Coverage      | • Flood Beam                                                                                                  |
| Colour Temperature | • 6000 K                                                                                                      |
| Accessories        | <ul> <li>1 x Waterproof Connector</li> <li>1 x Wiring Harness and Switch</li> <li>Channel Mounting</li> </ul> |