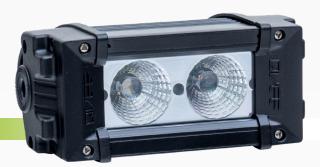

### DESCRIPTION

The QVWL2V10F 20W light bar uses high intensity 10W CREE LED's. This light has approximately a 50,000 hour life span on the LED's.

Ideal for mining, trucking or the serious 4WD enthusiast who'll be pushing the boundaries of lighting performance.