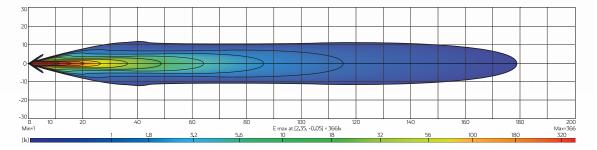

IP68 Rated                      |
| Lumens Rating | • 1,800 Lumens - 20W              |
| LED Count     | • 2 x 10W High Powered CREE LED's |
| Lens Material | • Polycarbonate Lens              |
|               |                                   |

| Beam Coverage      | • Spot Beam                                                                                               |
|--------------------|-----------------------------------------------------------------------------------------------------------|
| Colour Temperature | • 6000 K                                                                                                  |
| Accessories        | <ul><li>1 x Waterproof Connector</li><li>1 x Wiring Harness and Switch</li><li>Channel Mounting</li></ul> |

#### **BEAM COVERAGE**