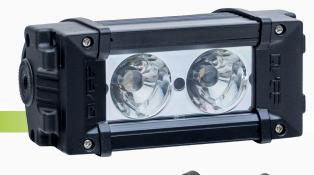

#### DESCRIPTION

The QVWL2V10S 20W light bar uses high intensity 10W CREE LED's. This light has approximately a 50,000 hour life span on the LED's.

Ideal for mining, trucking or the serious 4WD enthusiast who'll be pushing the boundaries of lighting performance.