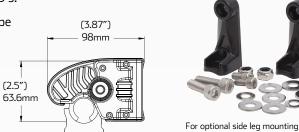

# 5" 20W High Profile LED Light Bar - Spot Beam

#QVWL2V10S

www.qvee.com.au

#### DESCRIPTION

The QVWL2V10S 20W light bar uses high intensity 10W CREE LED's. This light has approximately a 50,000 hour life span on the LED's.

Ideal for mining, trucking or the serious 4WD enthusiast who'll be pushing the boundaries of lighting performance.

Optional side leg mounting are available as an optional extra.









### ACCESSORIES

order P/N QVWLEGS

- 1 x Waterproof Connector
- 1 x Wiring Harness and Switch
- Channel Mounting



## TECHNICAL SPECIFICATIONS

| Voltage       | • 9 - 48 Volt                     |
|---------------|-----------------------------------|
| IP Rating     | • IP68 Rated                      |
| Lumens Rating | • 1,800 Lumens - 20W              |
| LED Count     | • 2 x 10W High Powered CREE LED's |
| Lens Material | • Polycarbonate Lens              |
|               |                                   |

| Beam Coverage      | • Spot Beam                                                                                               |
|--------------------|-----------------------------------------------------------------------------------------------------------|
| Colour