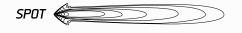

| Beam Coverage      | • Spot Beam                                                                                               |
|--------------------|-----------------------------------------------------------------------------------------------------------|
| Colour Temperature | • 6000 K                                                                                                  |
| Accessories        | <ul><li>1 x Waterproof Connector</li><li>1 x Wiring Harness and Switch</li><li>Channel Mounting</li></ul> |

#### **BEAM COVERAGE**