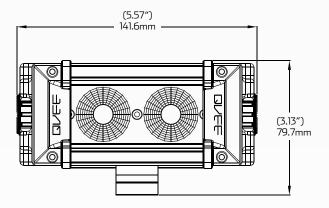

## TECHNICAL SPECIFICATIONS

| Voltage       | • 9 - 48 Volt                     |
|---------------|-----------------------------------|
| IP Rating     | • IP68 Rated                      |
| Lumens Rating | • 1,800 Lumens - 20W              |
| LED Count     | • 2 x 10W High Powered CREE LED's |
| Lens Material | • Polycarbonate Lens              |
|               |                                   |