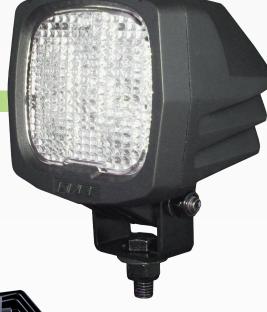

# DESCRIPTION

The QVEE 30W high powered LED worklight has  $6 \times 5W$  high powered CREE LED's, putting out a huge 3,000 lumens.

Heavy duty die-cast housing, unique heatsink for heat dispersion and virtually unbreakable polycarbonate lens.

# TECHNICAL SPECIFICATIONS

| Voltage            | • 10 - 32 Volt / 30W                                   |
|--------------------|--------------------------------------------------------|
| IP Rating          | • IP69K Rated                                          |
| Lumens             | • Raw: 3,000lm / Effective: 2,200lm                    |
| LED Count          | • 6 x 5W High Powered CREE® LED's                      |
| Lens               | • Polycarbonate Lens                                   |
| Beam Coverage      | • Flood Beam                                           |
| Colour Temperature | • 6000 K                                               |
| Accessories        | • 304 Stainless Steel Brackets • Built-in DT Connector |
| Dimensions         | • 104.9mm L x 131mm H x 91.1mm D                       |
|                    |                                                        |