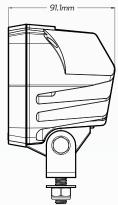

# TECHNICAL SPECIFICATIONS

| Voltage            | • 10 - 32 Volt / 30W                                   |
|--------------------|--------------------------------------------------------|
| IP Rating          | • IP69K Rated                                          |
| Lumens             | • Raw: 3,000lm / Effective: 2,200lm                    |
| LED Count          | • 6 x 5W High Powered CREE® LED's                      |
| Lens               | • Polycarbonate Lens                                   |
| Beam Coverage      | • Flood Beam                                           |
| Colour Temperature | • 6000 K                                               |
| Accessories        | • 304 Stainless Steel Brackets • Built-in DT Connector |
| Dimensions         | • 104.9mm L x 131mm H x 91.1mm D                       |
|                    |                                                        |