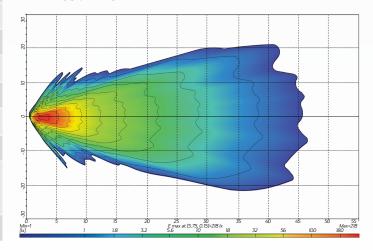

------------------------------------------------------|
| IP Rating          | • IP69K Rated                                          |
| Lumens             | • Raw: 3,000lm / Effective: 2,200lm                    |
| LED Count          | • 6 x 5W High Powered CREE® LED's                      |
| Lens               | • Polycarbonate Lens                                   |
| Beam Coverage      | • Flood Beam                                           |
| Colour Temperature | • 6000 K                                               |
| Accessories        | • 304 Stainless Steel Brackets • Built-in DT Connector |
| Dimensions         | • 104.9mm L x 131mm H x 91.1mm D                       |
|                    |                                                        |

### **BEAM COVERAGE**