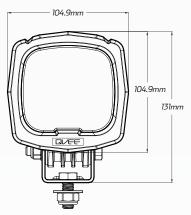

# TECHNICAL SPECIFICATIONS

| Voltage            | • 10 - 32 Volt / 30W                                   |
|--------------------|--------------------------------------------------------|
| IP Rating          | • IP69K Rated                                          |
| Lumens             | • Raw: 3,000lm / Effective: 2,200lm                    |
| LED Count          | • 6 x 5W High Powered CREE® LED's                      |
| Lens               | • Polycarbonate Lens                                   |
| Beam Coverage      | • Flood Beam                                           |
| Colour Temperature | • 6000 K                                               |
| Accessories        | • 304 Stainless Steel Brackets • Built-in DT Connector |
| Dimensions         | • 104.9mm L x 131mm H x 91.1mm D                       |
|                    |                                                        |